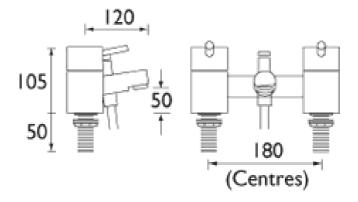

Valve Type:½ turn ¾" Ceramic Disc ValvesSupply:Suitable for all plumbing systems

Inlet Connections: 3/4" BSP

Water Pressure: Min 0.2 bar, Max. 8.0 bar Dimensions for Fitting: 180mm inlet centres