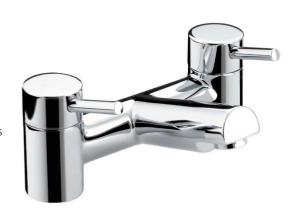

# PRISM Bath Filler

### **Product Specification**

Product Code: PM BF C
Finish: Chrome
Product Type: Contemporary

Construction: Body is of Brass Construction and is

designed to conform to BS EN 200 1/4 turn 3/4" Ceramic Disc Valves