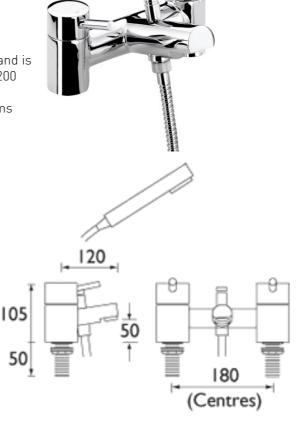

### **Product** Specification

Product Code: PM BSM C
Finish: Chrome
Product Type: Contemporary

Construction: Body is of Brass Construction and is

designed to conform to BS EN 200

Valve Type:½ turn ¾" Ceramic Disc ValvesSupply:Suitable for all plumbing systems

Inlet Connections: 3/4" BSP

Water Pressure: Min 0.2 bar, Max. 8.0 bar Dimensions for Fitting: 180mm inlet centres

#### **Additional** Information

- •Includes 1.75m hose, handset holder and single function rub clean handset
- •Chrome plated to BS EN 248