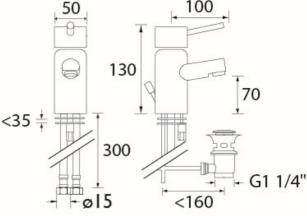

#### **Product** Specification

| Product Code:      | PM EBAS C                                                             |
|--------------------|-----------------------------------------------------------------------|
| Finish:            | Chrome                                                                |
| Product Type:      | Contemporary                                                          |
| Construction:      | Body is of Brass Construction and is designed to conform to BS EN 817 |
| Valve Type:        | 35mm Eco Ceramic Disc Cartridge                                       |
| Inlet Connections: | 15mm Compression Flexible Tails                                       |
| Supply:            | Suitable for all plumbing systems                                     |
| Working Pressures: | Min 0.2 Bar, Max 7.0 Bar                                              |

#### Additional Information

- Chrome plated to BS EN 248
- •Supplied with metal handle and aerator flow straightener
- •Includes Pop-Up Waste
- •Incorporates eco-click water saving feature. Cartridge offers subtle resistance as it reaches approximately half of its full flow capability, saving water. For increased flow the eco-click feature can be over-ridden
- Incorporates additional safety feature where the maximum temperature can be controlled by repositioning the plastic collar under the control lever, restricting movement.