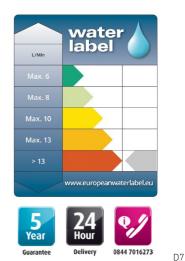

#### Flow Rates (litres per minute)

| System Pressure    | 0.2bar | 0.5 Bar | 1.0 Bar | 2.0 Bar | 3.0 Bar | 5.0 Bar |
|--------------------|--------|---------|---------|---------|---------|---------|
| Basin Mixer (Eco)  | 4.2    | 7.3     | 10.1    | 13.4    | 13.2    | 13.3    |
| Basin Mixer (Full) | 5.1    | 8.8     | 12.6    | 18      | 22      | 28.6    |