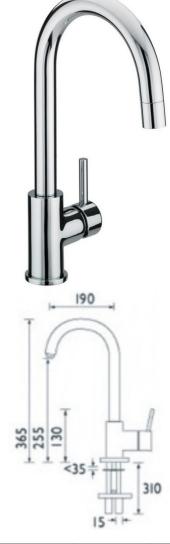

#### **Product** Specification

Product Code: PM SNK C
Finish: Chrome
Product Type: Contemporary

Construction: Body is of Brass Construction and

is designed to conform to BS EN 817

Valve Type: 35mm Ceramic Cartridge

**Supply:** Suitable for all plumbing systems, Inlet Connections: M10 x 15mm Screw-in Flexible Tails

Water Pressure: Min 0.2 bar, Max. 8.0 bar

- •Supplied with two non-return valves
- •Supplied with metal handle
- •Chrome plated to BS EN 248