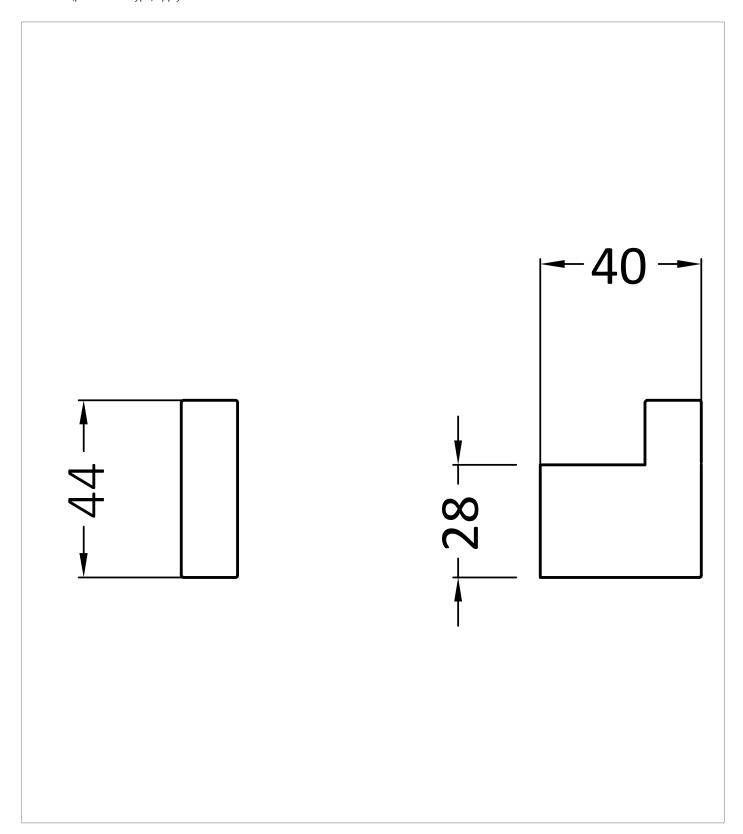

#### **DESCRIPTION**

MPRO Single Robe Hook Slate

| CATEGORY              | Accessories  |
|-----------------------|--------------|
| WARRANTY DETAILS      | 15 Years     |
| COLOUR                | Slate        |
| FINISH APPLICATION    | PVD          |
| PRIMARY MATERIAL      | Brass        |
| INSTALL TYPE          | Wall Mounted |
| PRODUCT WIDTH MM      | 14           |
| PRODUCT HEIGHT MM     | 44           |
| PRODUCT DEPTH MM      | 40           |
| PRODUCT NET WEIGHT KG | 0.08         |
|                       |              |

## **TECHNICAL DIMENSIONS**

Dimensions in mm unless otherwise specified.

Tolerances (per material type) apply.