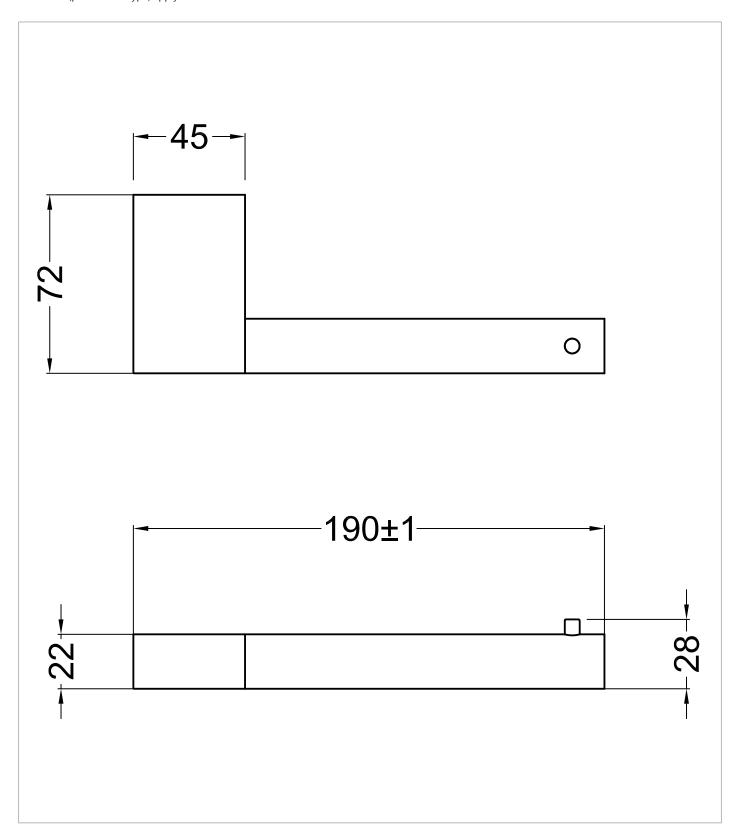

## **TECHNICAL DIMENSIONS**

Dimensions in mm unless otherwise specified.

Tolerances (per material type) apply.

#### **DESCRIPTION**

MPRO Toilet Roll Holder Brushed Bronze

| CATEGORY              | Accessories    |  |  |
|-----------------------|----------------|--|--|
| WARRANTY DETAILS      | 15 Years       |  |  |
| COLOUR                | Brushed Bronze |  |  |
| FINISH APPLICATION    | PVD            |  |  |
| PRIMARY MATERIAL      | Brass          |  |  |
| SECONDARY MATERIAL    | Silicone       |  |  |
| INSTALL TYPE          | Wall Mounted   |  |  |
| PRODUCT WIDTH MM      | 190            |  |  |
| PRODUCT HEIGHT MM     | 28             |  |  |
| PRODUCT DEPTH MM      | 72             |  |  |
| PRODUCT NET WEIGHT KG | 0.3            |  |  |