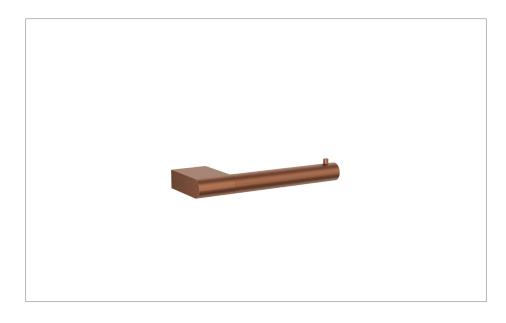

#### **DESCRIPTION**

MPRO Toilet Roll Holder Brushed Bronze

| CATEGORY              | Accessories    |  |  |
|-----------------------|----------------|--|--|
| WARRANTY DETAILS      | 15 Years       |  |  |
| COLOUR                | Brushed Bronze |  |  |
| FINISH APPLICATION    | PVD            |  |  |
| PRIMARY MATERIAL      | Brass          |  |  |
| SECONDARY MATERIAL    | Silicone       |  |  |
| INSTALL TYPE          | Wall Mounted   |  |  |
| PRODUCT WIDTH MM      | 190            |  |  |
| PRODUCT HEIGHT MM     | 28             |  |  |
| PRODUCT DEPTH MM      | 72             |  |  |
| PRODUCT NET WEIGHT KG | 0.3            |  |  |