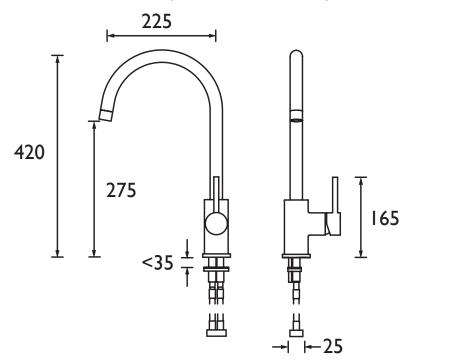

### **Dimensions (measurements in mm)**

| Flow Rates (I/min)    |     |    |      |      |      |      |  |
|-----------------------|-----|----|------|------|------|------|--|
| System Pressure (bar) | 0.5 | 1  | 2    | 3    | 4    | 5    |  |
| PST EFSNK C           | 9.9 | 14 | 19.8 | 24.3 | 28.1 | 31.4 |  |