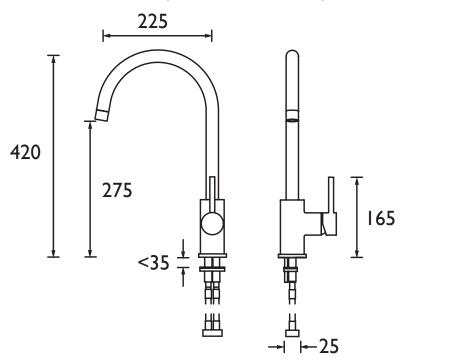

#### **Dimensions (measurements in mm)**

| Flow Rates (I/min)    |     |    |      |      |      |      |  |
|-----------------------|-----|----|------|------|------|------|--|
| System Pressure (bar) | 0.5 | 1  | 2    | 3    | 4    | 5    |  |
| PST EFSNK C           | 9.9 | 14 | 19.8 | 24.3 | 28.1 | 31.4 |  |