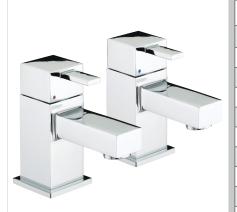

## QUADRATO Tap Range Quadrato Basin Taps Chrome

| $\Box$ | - t- | Ires. |
|--------|------|-------|
|        | ווהי | 11/25 |

- Brass construction
- Ceramic disc valve for smooth flow control
- Easy-to-use lever handles

| Specification                     |                          |  |  |  |  |
|-----------------------------------|--------------------------|--|--|--|--|
| Style:                            | Contemporary             |  |  |  |  |
| Product Type:                     | Bathroom taps            |  |  |  |  |
| Finish/Colour:                    | Chrome                   |  |  |  |  |
| Main Construction Material:       | Brass                    |  |  |  |  |
| Mount Type:                       | Deck                     |  |  |  |  |
| Handle Type:                      | Paddle                   |  |  |  |  |
| Connection Inlet:                 | 1/2" BSP                 |  |  |  |  |
| Number of Tap Holes Required:     | 2                        |  |  |  |  |
| Valve/Cartridge Type:             | 1/2" Ceramic Disc Valves |  |  |  |  |
| Plumbing System Suitability       | All                      |  |  |  |  |
| Working Pressure Range:           | Min 0.2 bar - Max 5 bar  |  |  |  |  |
| Maximum Hot Water Temperature: °c | 65                       |  |  |  |  |
| Maximum Dynamic Pressure: (bar)   | 5 bar                    |  |  |  |  |
| Maximum Static Pressure: (bar)    | 10                       |  |  |  |  |
| Flow Type:                        | Single Flow              |  |  |  |  |
| Flow Rate: (I/min @ 3 bar)        | 28.40                    |  |  |  |  |
| Connection Outlet:                | M24 Flow Straightener    |  |  |  |  |
| Isolation Included:               | No                       |  |  |  |  |