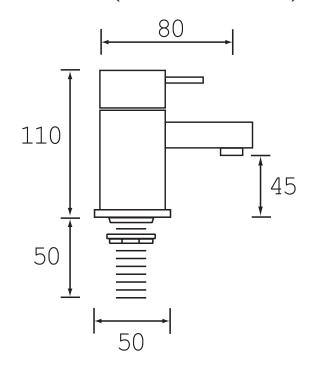

## Dimensions (measurements in mm)

| Flow Rates (I/min)    |     |     |       |       |       |      |  |  |  |
|-----------------------|-----|-----|-------|-------|-------|------|--|--|--|
| System Pressure (bar) | 0.2 | 0.5 | 1     | 2     | 3     | 5    |  |  |  |
| QD 1/2 C              | 7.5 | 12  | 16.80 | 23.40 | 28.40 | 39.1 |  |  |  |