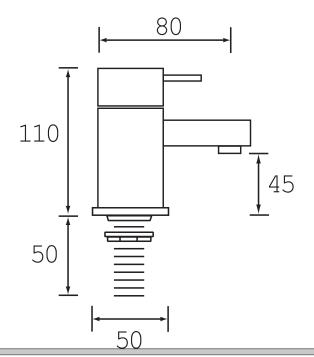

## Dimensions (measurements in mm)

| Flow Rates (I/min)          |     |     |       |       |       |      |  |  |
|-----------------------------|-----|-----|-------|-------|-------|------|--|--|
| System Pressure (bar)       | 0.2 | 0.5 | 1     | 2     | 3     | 5    |  |  |
| Without Flow Regulator      | 7.5 | 12  | 16.80 | 23.40 | 28.40 | 39.1 |  |  |
| With 6 I/p/m Flow Regulator |     |     | 6.0   | 6.0   | 6.0   | 6.0  |  |  |