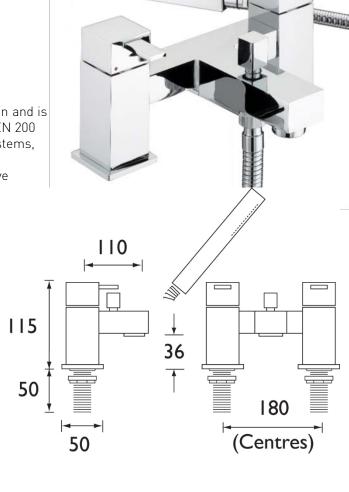

Valve Type: ½ turn ¾" Ceramic Disc Valve

Inlet Connections: 3/4" BSP

Outlet Connections:Flow StraightenerWorking Pressures:Min 0.5bar, Max 8.0barDimensions for Fitting:180mm inlet centres