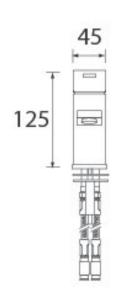

Supply: Suitable for all plumbing systems

Inlet Connections: ½" BSP Flexible Tails
Working Pressures: Min 0.5bar, Max 8.0bar

Dimensions for Fitting: 125 (H) mm, 45 (W) mm, 128 (D) mm