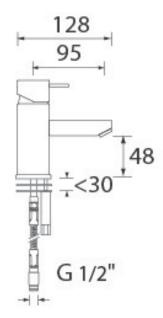

Supply: Suitable for all plumbing systems

Inlet Connections: ½" BSP Flexible Tails
Working Pressures: Min 0.5bar, Max 8.0bar

Dimensions for Fitting: 125 (H) mm, 45 (W) mm, 128 (D) mm