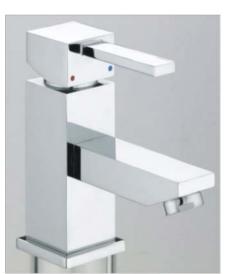

## QUADRATO Small Basin Mixer

### **Product Specification**

Product Code: QD SMBAS C
Finish: Chrome
Product Type: Contemporary
Construction: Body is of bras

Body is of brass construction and

is designed to conform to BS EN 200

Cartridge Type: 25mm Flat Cartridge