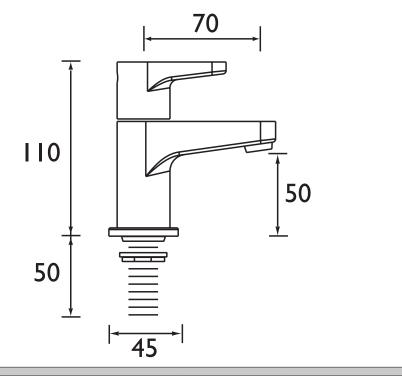

|  |  |  |
| Working Pressure Range:           | Min. 0.2 bar, Max. 8.0 bar |  |  |  |
| Maximum Hot Water Temperature: °c | 65                         |  |  |  |
| Maximum Dynamic Pressure: (bar)   | 8                          |  |  |  |
| Maximum Static Pressure: (bar)    | 10                         |  |  |  |
| Flow Type:                        | Single Flow                |  |  |  |
| Flow Rate: (I/min @ 3 bar)        | 32.4                       |  |  |  |
| Connection Outlet:                | M16 Aerator                |  |  |  |
| Isolation Included:               | No                         |  |  |  |

#### Dimensions (measurements in mm)

### Product Certifications:

WRAS No: 1703001 WRAS Expiry Date: 31/03/2022





For more products, visit our website:





| Flow I                | Flow Rates (I/min) |      |      |      |      |      |  |  |  |
|-----------------------|--------------------|------|------|------|------|------|--|--|--|
| System Pressure (bar) | 0.2                | 0.5  | 1    | 2    | 3    | 5    |  |  |  |
| QST 1/2 C             | 8.1                | 13.2 | 18.7 | 26.5 | 32.4 | 41.8 |  |  |  |







D7

Bristan, Birch Coppice Business Park, Dordon, Tamworth, B78 ISG. Telephone: 0844 701 6274. Facsimile: 0844 701 6275. Web Site: www.bristan.com Email: enquire@bristan.com. The information contained on this page was correct at date of issue. Fitting Dimensions are provided as a guide only. Some variation may occur due to manufacturing tolerances. Bristan pursues a policy of continuing improvement in design and performance