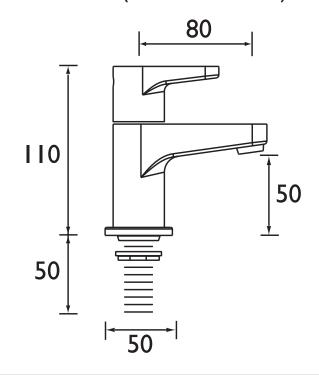

## **Dimensions (measurements in mm)**

| Flow Rates (I/min)    |      |      |      |      |      |      |  |  |
|-----------------------|------|------|------|------|------|------|--|--|
| System Pressure (bar) | 0.2  | 0.5  | 1    | 2    | 3    | 5    |  |  |
| QST 3/4 C             | 11.5 | 19.3 | 27.2 | 38.5 | 47.2 | 60.9 |  |  |