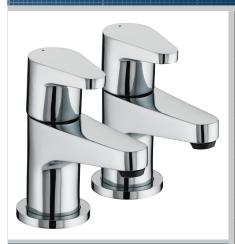

## QUEST Tap Range Quest Bath Taps Chrome

| <b>Featu</b> | LATAL |
|--------------|-------|
|              |       |

- Supplied with metal handles
- Supplied with metal back nuts

| Specification                     |                               |  |  |  |
|-----------------------------------|-------------------------------|--|--|--|
| Style:                            | Contemporary                  |  |  |  |
| Product Type:                     | Bathroom Taps                 |  |  |  |
| Finish/Colour:                    | Chrome                        |  |  |  |
| Main Construction Material:       | Body is of Brass Construction |  |  |  |
| Mount Type:                       | Deck                          |  |  |  |
| Handle Type:                      | Paddle                        |  |  |  |
| Connection Inlet:                 | 3/4" BSP                      |  |  |  |
| Number of Tap Holes Required:     | 2                             |  |  |  |
| Valve/Cartridge Type:             | 3/4" Ceramic Disc Valve       |  |  |  |
| Plumbing System Suitability       | All                           |  |  |  |
| Working Pressure Range:           | Min. 0.2 bar, Max. 8.0 bar    |  |  |  |
| Maximum Hot Water Temperature: °c | 65                            |  |  |  |
| Maximum Dynamic Pressure: (bar)   | 8                             |  |  |  |
| Maximum Static Pressure: (bar)    | 10                            |  |  |  |
| Flow Type:                        | Single Flow                   |  |  |  |
| Flow Rate: (I/min @ 3 bar)        | 47.2                          |  |  |  |
| Connection Outlet:                |                               |  |  |  |
| Isolation Included:               | No                            |  |  |  |