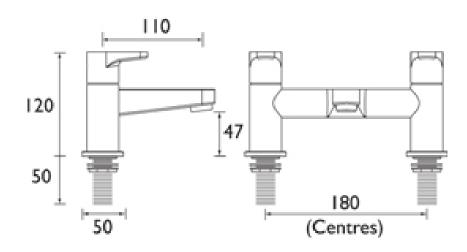

Inlet Connections: 3/4" BSP

Working Pressures: Min 0.2bar, Max 8.0bar Dimensions for Fitting: 180mm inlet centres