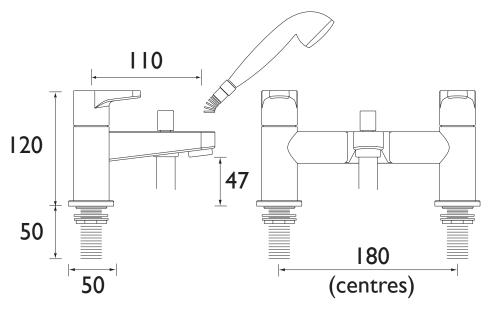

# **Dimensions (measurements in mm)**

| Flow Rates (I/min)    |     |      |      |      |      |      |  |  |
|-----------------------|-----|------|------|------|------|------|--|--|
| System Pressure (bar) | 0.3 | 0.5  | 1    | 2    | 3    | 5    |  |  |
| Bath Filler           | 19  | 24.6 | 34.8 | 49.2 | 60.2 | 77.7 |  |  |
| Through Handset       | 6.3 | 8.1  | 11.5 | 16.3 | 19.9 | 25.7 |  |  |