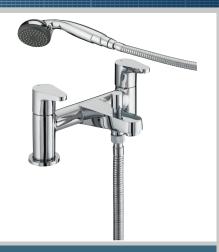

### **QST BSM C**

## QUEST Tap Range Quest Bath Shower Mixer Chrome

#### **Features:**

- Supplied with metal handles
- Supplied with metal back nuts
- Chrome plated to BS EN 248

| Specification                     |                            |  |  |  |
|-----------------------------------|----------------------------|--|--|--|
| Style:                            | Contemporary               |  |  |  |
| Product Type:                     | Bathroom Taps              |  |  |  |
| Finish/Colour:                    | Chrome                     |  |  |  |
| Main Construction Material:       | Brass                      |  |  |  |
| Mount Type:                       | Deck                       |  |  |  |
| Handle Type:                      | Paddle                     |  |  |  |
| Connection Inlet:                 | 3/4" BSP                   |  |  |  |
| Number of Tap Holes Required:     | 2                          |  |  |  |
| Valve/Cartridge Type:             | 3/4" Ceramic Disc Valves   |  |  |  |
| Plumbing System Suitability       | All                        |  |  |  |
| Working Pressure Range:           | Min. 0.3 bar, Max. 8.0 bar |  |  |  |
| Maximum Hot Water Temperature: °c | 65                         |  |  |  |
| Maximum Dynamic Pressure: (bar)   | 8                          |  |  |  |
| Maximum Static Pressure: (bar)    | 10                         |  |  |  |
| Flow Type:                        | Single Flow                |  |  |  |
| Flow Rate: (I/min @ 3 bar)        | 19.9                       |  |  |  |
| Connection Outlet:                | G 1/2"                     |  |  |  |
| Isolation Included:               | No                         |  |  |  |