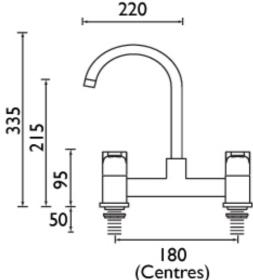

1/4 turn 1/2" Ceramic Disc Valve Type:

Inlet Connections: 1/2" BSP

Working Pressures: Min 0.2bar, Max 8.0bar Dimensions for Fitting: 180mm inlet centres

# 220