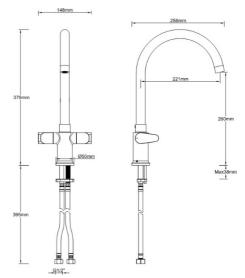

## **Product** Specification

Product Code: QST SNK EF C Finish: Chrome **Product Type:** Contemporary

Construction: Body is of brass construction and

is designed to conform to BS EN 200

Valve Type: 1/4 Turn CD Valves

Supply: Suitable for all plumbing systems

Preferably Balanced

Inlet Connections: 1/2" BSP

Min 0.3bar, Max 5.0bar Working Pressures: