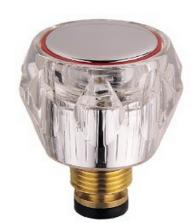

## **TAP REVIVERS Acrylic Heads**

## **Product Specification**

**Product Codes:** R 1/2 AC (Basin Taps)

R ¾ AC (Bath Taps)

Clear Acrylic Finish: Contemporary **Product Type:** 

½" or ¾" Standard Valves Valve Type:

Suitable for all plumbing systems Supply:

## **Additional** Information

- •Includes a pair of handles and standard valves in order to refresh an old tap or repair a faulty tap
- •1/2" Reviver pack is suitable for use with most 1/2" 5412 and 1/2" 1010 taps
- •¾" Reviver pack is suitable for use with most ½" 5412, ¾" 5412 and ¾" 1010 taps
- Pack also includes various spacers and washers for use in different configurations to meet various tap seating depths