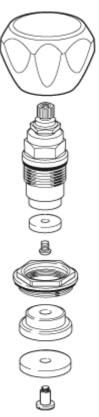

## **Additional** Information

- •Includes a pair of handles and standard valves in order to refresh an old tap or repair a faulty tap
- •1/2" Reviver pack is suitable for use with most 1/2" 5412 and 1/2" 1010 taps
- •¾" Reviver pack is suitable for use with most ½" 5412, ¾" 5412 and ¾" 1010 taps
- Pack also includes various spacers and washers for use in different configurations to meet various tap seating depths