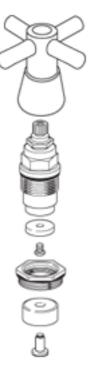

#### **Additional** Information

- •Includes a pair of handles and standard valves in order to refresh an old tap or repair a faulty tap
- •½" Reviver pack is suitable for use with most ½" 5412 and ½" 1010 taps
- •¾" Reviver pack is suitable for use with most ½" 5412, ¾" 5412 and ¾" 1010 taps
- Pack also includes various spacers and washers for use in different configurations to meet various tap seating depths