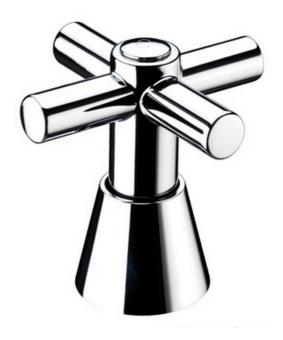

#### TAP REVIVERS Crosshead

### **Product Specification**

**Product Codes:** R 1/2 CH (Basin Taps)

R % CH (Bath Taps)

Finish: Chrome

Contemporary Product Type: ½" or ¾" Standard Valves Valve Type:

Suitable for all plumbing systems Supply:

70mm Handle Diameter: