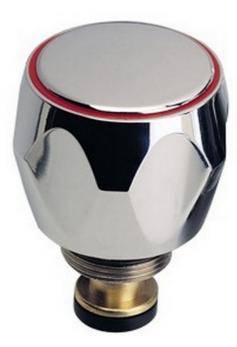

## **Product Specification**

Product Codes: R ½ MT (Basin Taps)

R 3/4 MT (Bath Taps)

Finish: Chrome

Product Type: Contemporary
Valve Type: ½" or ¾" Standard Valves

Supply: Suitable for all plumbing systems

## **Additional** Information

- •Includes a pair of handles and standard valves in order to refresh an old tap or repair a faulty tap
- •½" Reviver pack is suitable for use with most ½" 5412 and ½" 1010 taps
- $\bullet$ %" Reviver pack is suitable for use with most ½" 5412, 34" 5412 and 34" 1010 taps
- Pack also includes various spacers and washers for use in different configurations to meet various tap seating depths