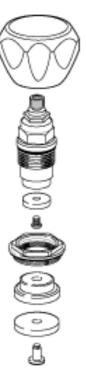

## **Additional** Information

- •Includes a pair of handles and standard valves in order to refresh an old tap or repair a faulty tap
- •½" Reviver pack is suitable for use with most ½" 5412 and ½" 1010 taps
- $\bullet$ %" Reviver pack is suitable for use with most ½" 5412, 34" 5412 and 34" 1010 taps
- Pack also includes various spacers and washers for use in different configurations to meet various tap seating depths