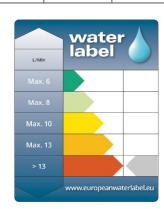

#### Flow Rates (litres per minute)

| System Pressure     | <b>0.2</b> bar | <b>0.5</b> bar | <b>1.0</b> bar | <b>2.0</b> bar | <b>3.0</b> bar | <b>5.0</b> bar |
|---------------------|----------------|----------------|----------------|----------------|----------------|----------------|
| Bath Filler (Mixed) | 18.5           | 30.6           | 44.1           | 62.8           | 76.7           | 99             |
| Through Handset     | 5.9            | 10.1           | 14.5           | 21.1           | 26.2           | 33.9           |