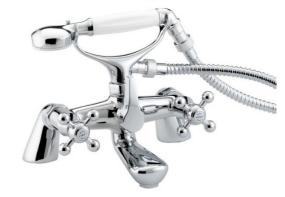

## **REGENCY**Luxury Bath Shower Mixer

#### **Product Specification**

**Product Codes & Finishes:** R LBSM C (Chrome) R LBSM G (Vintage Gold)

Product Type: Traditional

**Construction:** Body is of brass construction and

is designed to conform to BS EN 200

Valve Type: ½" Standard Valves

**Supply:** Suitable for all plumbing systems

Inlet Connections: 3/4" BSP

Working Pressures: Min 0.2bar, Max 8.0bar Dimensions for Fitting: 180mm Inlet Centres

- •Chrome plated to BS EN 248.
- •Supplied with 1.5m hose, wall bracket and single function handset