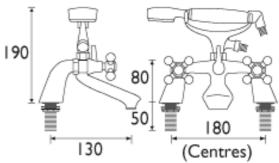

Valve Type: ½" Standard Valves

**Supply:** Suitable for all plumbing systems

Inlet Connections: 3/4" BSP

Working Pressures: Min 0.2bar, Max 8.0bar Dimensions for Fitting: 180mm Inlet Centres

- •Chrome plated to BS EN 248.
- •Supplied with 1.5m hose, wall bracket and single function handset