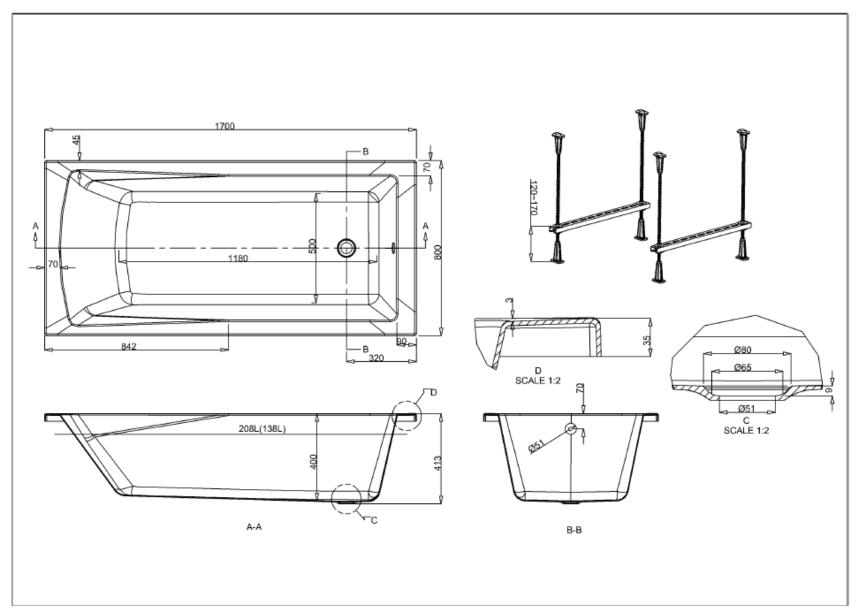

## R42W

Displaced capacity 137 litres

Weight empty 2475kg

| Recommended use   | Domestic, hotel, residential                             |
|-------------------|----------------------------------------------------------|
| Material bath     | 3mm reinforced Lucite <sup>™</sup> acrylic               |
| Material base     | Reinforced fibreglass 95% recycled composite fibre board |
| Material          | 8mm steel rod                                            |
| Standards         | BSEN14516:2006                                           |
| Colour            | White only                                               |
| Specification     | Supplied undrilled for mixer                             |
|                   | Overflow pre-drilled                                     |
| Fixing            | Requires leg set supplied                                |
| Optional Fittings | Front and end panels                                     |
|                   | Chrome finish bath grips R37CW                           |
|                   |                                                          |
| Warranty          | 10 years                                                 |
|                   |                                                          |

Compatible with Crosswater click clack wastes, deck mounted filler and bath overflow fillers. See www.crosswater.co.uk

Measurements in millimetres mm

Information updated July 2021

Tel 0345 873 8840