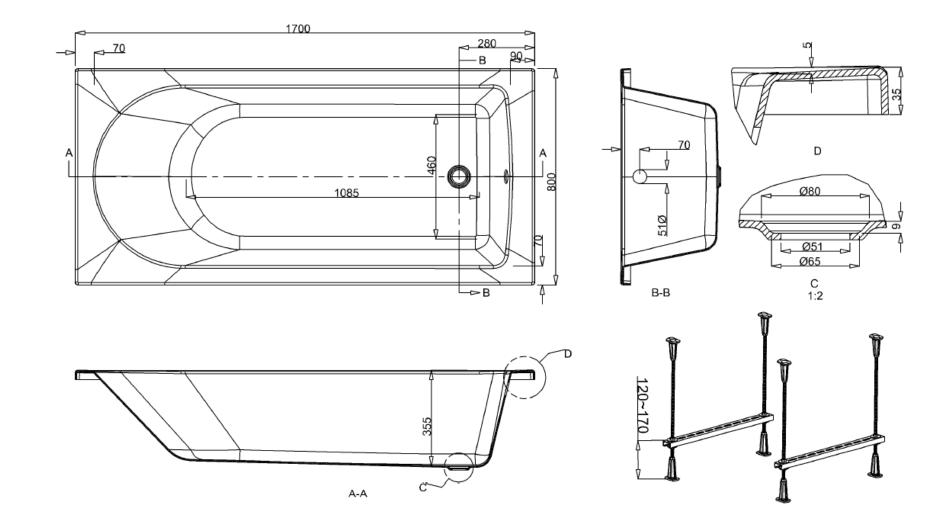

R44CW

Displaced capacity 104 litres

Weight empty 27kg

| Recommended use   | Domestic, hotel, residential                             |                                                                                                                        |
|-------------------|----------------------------------------------------------|------------------------------------------------------------------------------------------------------------------------|
| Material bath     | 3mm reinforced Lucite <sup>™</sup> acrylic               |                                                                                                                        |
| Material base     | Reinforced fibreglass 95% recycled composite fibre board |                                                                                                                        |
| Material          | 8mm steel rod                                            |                                                                                                                        |
| Standards         | BSEN14516:2006                                           | Compatible with Crosswater click clack wastes, deck mounted filler and bath overflow fillers. See www.crosswater.co.uk |
| Colour            | White only                                               |                                                                                                                        |
| Specification     | Supplied undrilled for mixer                             |                                                                                                                        |
|                   | Overflow pre-drilled                                     |                                                                                                                        |
| Fixing            | Requires leg set supplied                                |                                                                                                                        |
| Optional Fittings | Front and end panels                                     |                                                                                                                        |
|                   | Chrome finish bath grips R37CW                           |                                                                                                                        |
|                   |                                                          |                                                                                                                        |
| Warranty          | 10 years                                                 |                                                                                                                        |

Measurements in millimetres mm

Information updated July 2021

Tel 0345 873 8840