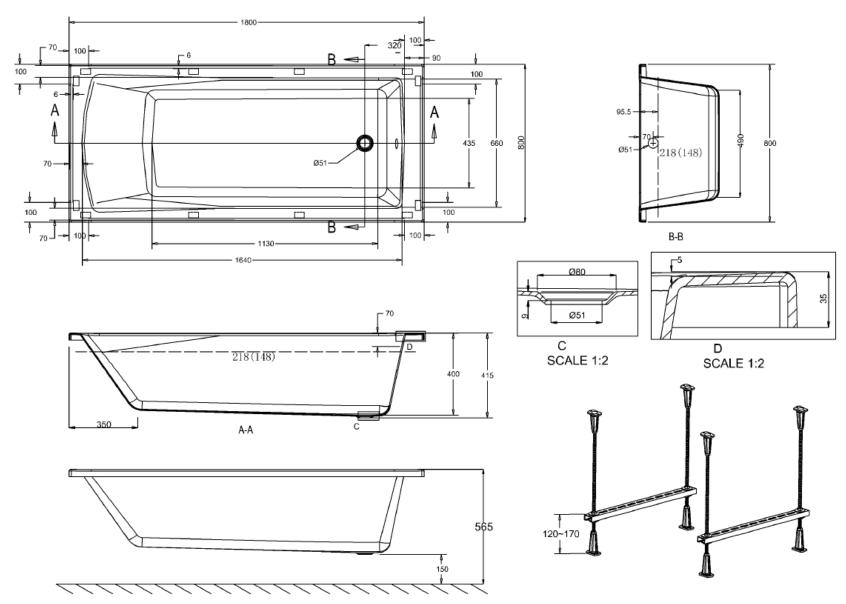

## R7CW

Displaced capacity 148 litres

Weight empty 28.25kg

| Recommended use   | Domestic, hotel, residential                             |
|-------------------|----------------------------------------------------------|
| Material bath     | 3mm reinforced Lucite <sup>™</sup> acrylic               |
| Material base     | Reinforced fibreglass 95% recycled composite fibre board |
| Material          | 8mm steel rod                                            |
| Standards         | BSEN14516:2006                                           |
| Colour            | White only                                               |
| Specification     | Supplied undrilled for mixer                             |
|                   | Overflow pre-drilled                                     |
| Fixing            | Requires leg set supplied                                |
| Optional Fittings | Front and end panels                                     |
|                   | Chrome finish bath grips R37CW                           |
|                   |                                                          |
| Warranty          | 10 years                                                 |
|                   |                                                          |

Compatible with Crosswater click clack wastes, deck mounted filler and bath overflow fillers. See www.crosswater.co.uk

Measurements in millimetres mm

Information updated July 2021

Tel 0345 873 8840