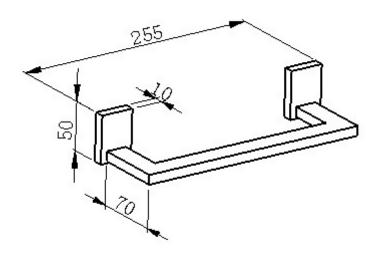

## **RAKC17160**

| SIZE      | 255 x 70 x 50 mm                                |
|-----------|-------------------------------------------------|
| MATERIAL  | Brass, Chrome Plating                           |
| WEIGHT    | 0.40 kg                                         |
| FIXING    | Supplied with back plate for concealed fittings |
| THICKNESS | Chrome 0.3 UM, Nickle 6019 UM                   |
| WARRANTY  | Two Years                                       |

Dimensions: All measurements are in millimeters and are subject to normal manufacturing variations.

Note: Due to a continuing development programme to improve design and performance, the manufacturer reserves all rights to vary specifications without prior informations. Please note accessories are for photographic use only.