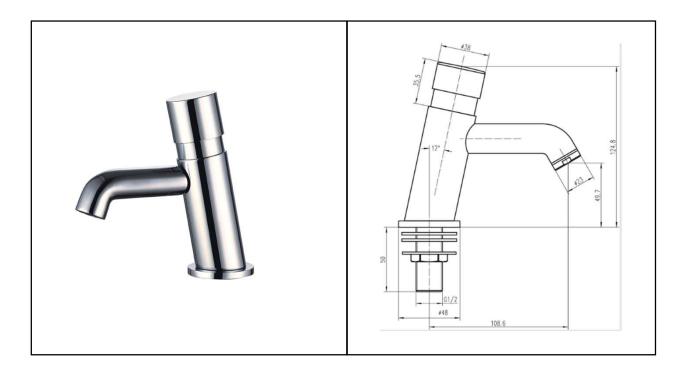

## Compact Commercial | Non-Concussive | Basin Tap

| Dimensions: | 38w x 108.6d x 124.8h mm |
|-------------|--------------------------|
| Colour:     | CHROME                   |
| Code:       | RAKCOM901C               |
| Pressure:   | 0.2 BAR – 6.0 BAR        |
| Warranty:   | 15 YEARS                 |
| Weight      | 0.61 KG                  |

Dimensions: All Dimensions in mm tolerance  $\pm$  5% for below 200mm and  $\pm$  3% for above 200mm. Note: Due to a continuing development programme to improve design and performance the manufacturer reserves all rights to vary specifications without prior information.