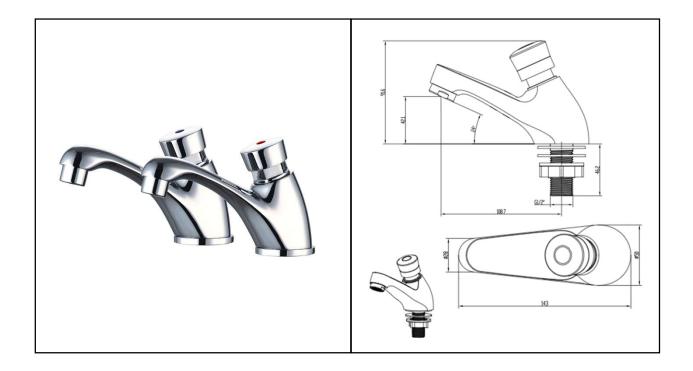

## Non-Concussive | Basin Tap | Single

| Dimensions: | 42.1w x 108.7d x 91.6h mm |
|-------------|---------------------------|
| Colour:     | CHROME                    |
| Code:       | RAKCOM907C                |
| Pressure:   | 0.2 BAR – 6.0 BAR         |
| Warranty:   | 15 YEARS                  |
| Weight:     | 1.28 KG                   |

Dimensions: All Dimensions in mm tolerance  $\pm$  5% for below 200mm and  $\pm$  3% for above 200mm. Note: Due to a continuing development programme to improve design and performance the manufacturer reserves all rights to vary specifications without prior information.