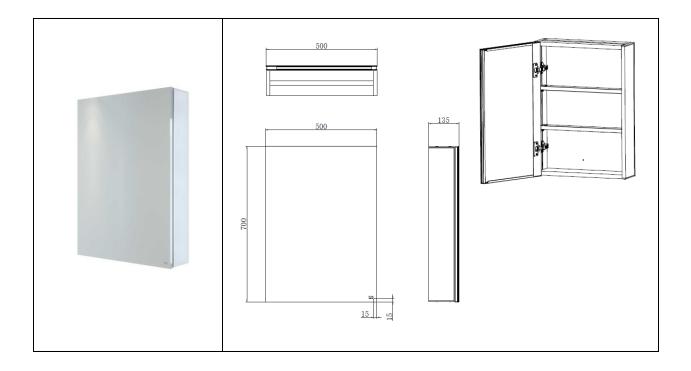

## **RAK-Gemini** Stainless Steel Mirror Cabinet | Single Door

| Dimensions:              | 500w x 135d x 700h |
|--------------------------|--------------------|
| Alluminium:              | Yes                |
| Soft Close Hinges:       | Yes                |
| Adjustable Glass Shelves | Yes                |
| Recessed                 | Yes                |
| Code:                    | RAKGEM5001         |
| Warranty:                | 2 Years            |
| Weight:                  | 14.5 KG            |