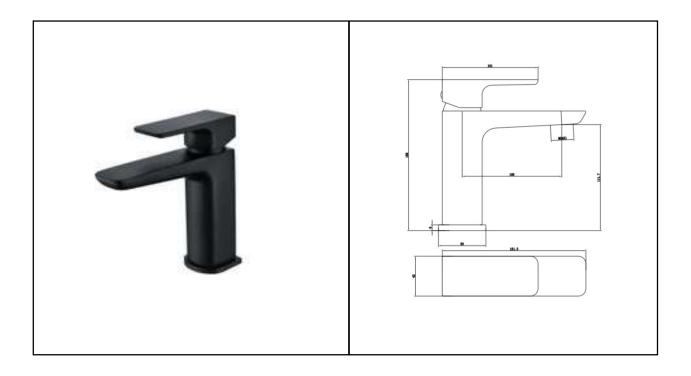

## MOON TAPS BASIN MIXER | STANDARD | INC WASTE

| Dimensions: | 50w x 151.5d x159h mm  |
|-------------|------------------------|
| Colour:     | BLACK                  |
| Code:       | RAKMOO3001B            |
| Pressures:  | 0.2 - 0.6 Bar Pressure |
| Warranty:   | 15 YEARS               |
| Weight:     | 1.70 KG                |

Dimensions: All Dimensions in mm tolerance ± 5% for below 200mm and ± 3% for above 200mm.

Note: Due to a continuing development programme to improve design and performance the manufacturer reserves all rights to vary specifications without prior information.