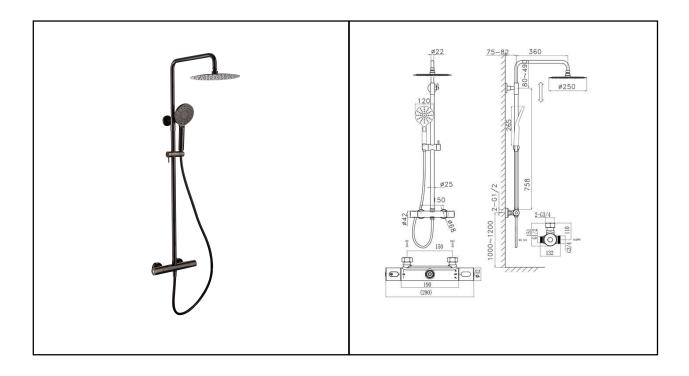

## Exposed Thermostatic Shower Column | Fixed Head | Handset CERAMICS

| Dimensions: | 150w x 360d x 758h mm |
|-------------|-----------------------|
| Colour:     | BLACK CHROME          |
| Code:       | RAKSHW6001            |
| Pressures:  | 0.5 BAR – 6.0 BAR     |
| Warranty:   | 15 YEARS              |
| Weight:     | 7.0 KG                |

Dimensions: All Dimensions in mm tolerance  $\pm$  5% for below 200mm and  $\pm$  3% for above 200mm. Note: Due to a continuing development programme to improve design and performance the manufacturer reserves all rights to vary specifications without prior information.