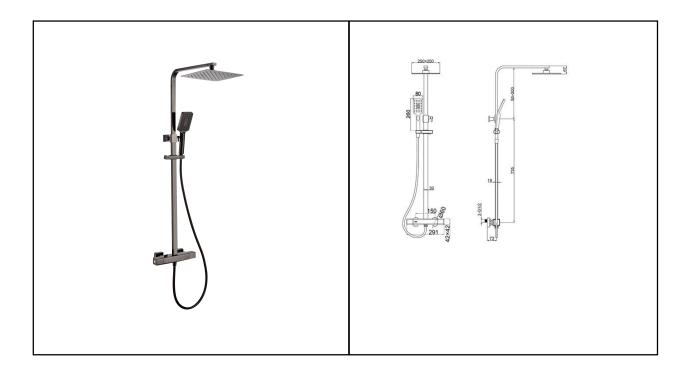

## **Compact Square | Shower Column | Exposed | Thermostatic**

| Dimensions: | 150w x 250d x 735h mm |
|-------------|-----------------------|
| Colour:     | BLACK CHROME          |
| Code:       | RAKSHW6004            |
| Pressures:  | 0.5 BAR – 6.0 BAR     |
| Warranty:   | 15 YEARS              |
| Weight:     | 7.25 KG               |

Dimensions: All Dimensions in mm tolerance  $\pm$  5% for below 200mm and  $\pm$  3% for above 200mm. Note: Due to a continuing development programme to improve design and performance the manufacturer reserves all rights to vary specifications without prior information.