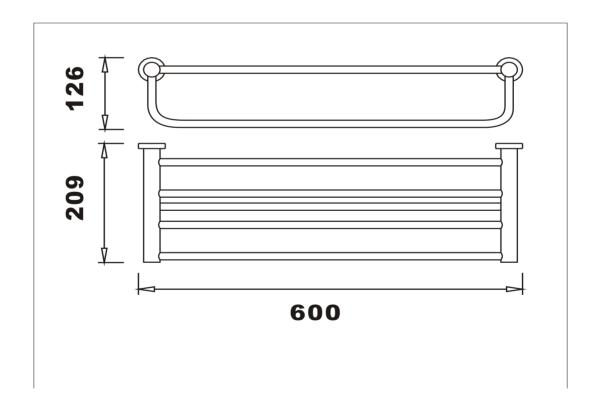

## RAKSPH9914

| SIZE      | 600 x 209 x 126 mm                             |
|-----------|------------------------------------------------|
| MATERIAL  | Brass, Chrome Plating                          |
| WEIGHT    | 1.56 kg                                        |
| FIXING    | Supplied with back plate for concealed fitings |
| THICKNESS | Chrome 0.3 UM, Nickle 6019 UM                  |
| WARRANTY  | Two years                                      |

Dimensions: All measurements are in millimeters and are subject to normal manufacturing variations.

Note: Due to a continuing development programme to improve design and performance, the manufacturer reserves all rights to vary specifications without prior informations. Please note accessories are for photographic use only.