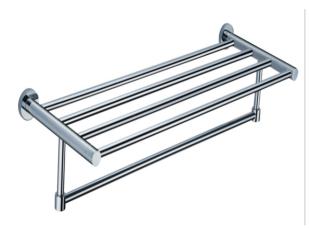

## Sphere Towel Shelf

## RAKSPH9914

| SIZE      | 600 x 209 x 126 mm                             |
|-----------|------------------------------------------------|
| MATERIAL  | Brass, Chrome Plating                          |
| WEIGHT    | 1.56 kg                                        |
| FIXING    | Supplied with back plate for concealed fitings |
| THICKNESS | Chrome 0.3 UM, Nickle 6019 UM                  |
| WARRANTY  | Two years                                      |