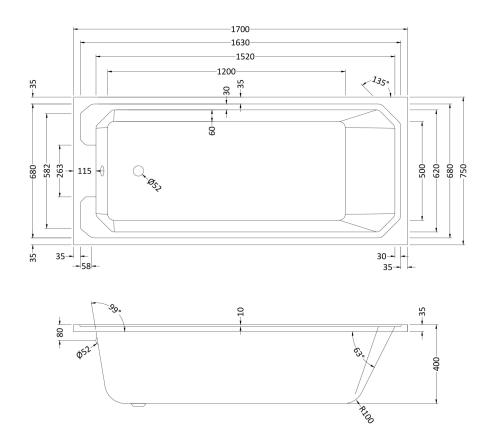

## **RAKWTNBAT1775**

| SIZE           | 1700 x 750 x 400 mm           |
|----------------|-------------------------------|
| TAP HOLE       | Undrilled                     |
| WEIGHT         | 10.00 kg                      |
| WATER CAPACITY | 193 Litres to overflow        |
| MATERIAL       | 4 mm                          |
| COLOURS        | White                         |
| FIXING         | Supplied with adjustable legs |
| WARRANTY       | 25 Years                      |

Dimensions: All measurements are in millimeters and are subject to normal manufacturing variations.

Note: Due to a continuing development programme to improve design and performance, the manufacturer reserves all rights to vary specifications without prior informations. Please note accessories are for photographic use only.