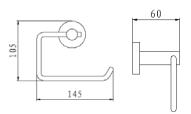

#### Additional Information:

•Dimensions:

| 105 mm |
|--------|
| 148 mm |
| 60 mm  |

•Chrome plated to BS EN 248

Height

Width Depth

•Other accessories available from the Round range:

| Towel Ring | RD RING C |
|------------|-----------|
| Robe Hook  | RD HOOK C |
| Soap Dish  | RD DISH C |
| Towel Rail | RD RAIL C |