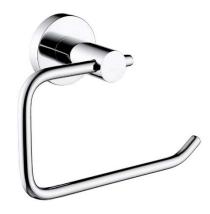

## **ROUND** Toilet Roll Holder

### **Product Specification**

Product Code: Finish: Product Type: RD ROLL C Chrome Contemporary