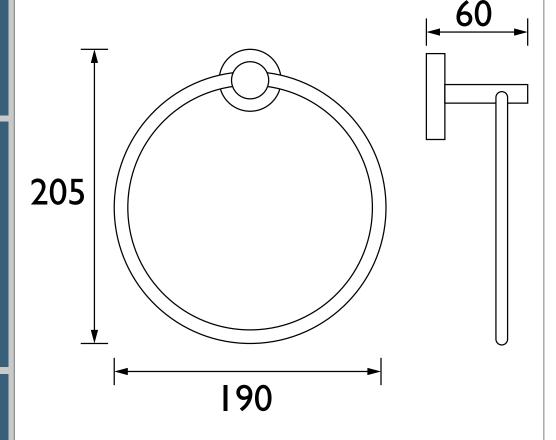

Dimensions (measurements in mm)

## Features:

- On-trend brushed brass finish. Coordinates with taps and showers in the Bristan range.
- Solid Brass.
- 5-year parts guarantee for peace of mind.
- Height 205mm.
- Width 190mm.
- Depth 60mm.
- Also available in other finishes.