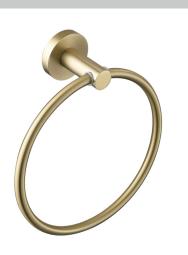

## RD RING BB

## Accessories Round Ring Brushed Brass

| Specification                |                                                    |
|------------------------------|----------------------------------------------------|
| Contemporary or Traditional: | Contemporary                                       |
| Main Construction Material:  | Brass                                              |
| What's in the Box?:          | 1 x Ring, 1 x Fixing Kit, 1 x Fitting Instructions |

## Features:

- On-trend brushed brass finish. Coordinates with taps and showers in the Bristan range.
- Solid Brass.
- 5-year parts guarantee for peace of mind.
- Height 205mm.
- Width 190mm.
- Depth 60mm.
- Also available in other finishes.