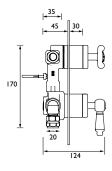

## Dimensions (measurements in mm)

| Flow Rates (I/min)    |  |      |    |      |      |      |  |  |  |  |
|-----------------------|--|------|----|------|------|------|--|--|--|--|
| System Pressure (bar) |  | 0.5  | 1  | 2    | 3    | 5    |  |  |  |  |
| Outlet 1              |  | 13.4 | 19 | 26.9 | 32.9 | 42.5 |  |  |  |  |