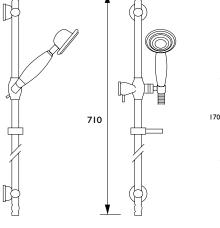

- Integral two outlet diverter
- Supplied with 200mm fixed head and a shower kit with single mode handset
- Minimum cold water supply temperature is 5°c
- Maximum hot water supply temperature is 80°c
- Fully serviceable from the front

## Dimensions (measurements in mm)

| Flow Rates (I/min)    |  |      |    |      |      |      |  |  |  |  |
|-----------------------|--|------|----|------|------|------|--|--|--|--|
| System Pressure (bar) |  | 0.5  | 1  | 2    | 3    | 5    |  |  |  |  |
| Outlet 1              |  | 13.4 | 19 | 26.9 | 32.9 | 42.5 |  |  |  |  |