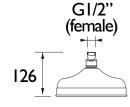

## Dimensions (measurements in mm)

| Flow Rates (I/min)    |  |      |    |      |      |      |  |  |  |  |
|-----------------------|--|------|----|------|------|------|--|--|--|--|
| System Pressure (bar) |  | 0.5  | 1  | 2    | 3    | 5    |  |  |  |  |
| Outlet 1              |  | 13.4 | 19 | 26.9 | 32.9 | 42.5 |  |  |  |  |