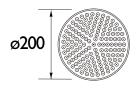

- Integral two outlet diverter
- Supplied with 200mm fixed head and a shower kit with single mode handset
- Minimum cold water supply temperature is 5°c
- Maximum hot water supply temperature is 80°c
- Fully serviceable from the front

## Dimensions (measurements in mm)

| Flow Rates (I/min)    |  |      |    |      |      |      |  |  |  |  |
|-----------------------|--|------|----|------|------|------|--|--|--|--|
| System Pressure (bar) |  | 0.5  | 1  | 2    | 3    | 5    |  |  |  |  |
| Outlet 1              |  | 13.4 | 19 | 26.9 | 32.9 | 42.5 |  |  |  |  |