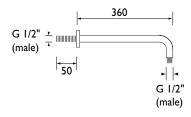

## Dimensions (measurements in mm)

| Flow Rates (I/min)    |  |      |    |      |      |      |  |  |  |  |
|-----------------------|--|------|----|------|------|------|--|--|--|--|
| System Pressure (bar) |  | 0.5  | 1  | 2    | 3    | 5    |  |  |  |  |
| Outlet 1              |  | 13.4 | 19 | 26.9 | 32.9 | 42.5 |  |  |  |  |