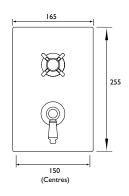

## Dimensions (measurements in mm)

| Flow Rates (I/min)    |  |      |    |      |      |      |  |  |  |  |
|-----------------------|--|------|----|------|------|------|--|--|--|--|
| System Pressure (bar) |  | 0.5  | 1  | 2    | 3    | 5    |  |  |  |  |
| Outlet 1              |  | 13.4 | 19 | 26.9 | 32.9 | 42.5 |  |  |  |  |