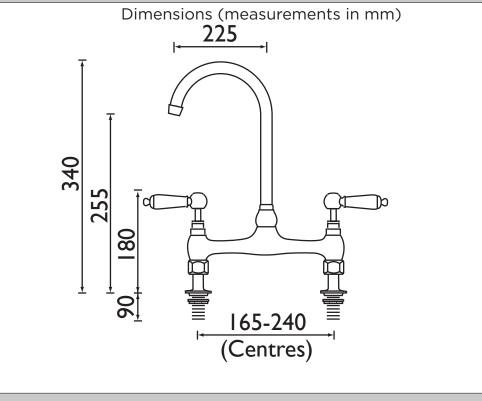

## RENAISSANC Tap Range Renaissance Deck Sink Mixer Chrome

| ea     | +  | ra | ٠. |
|--------|----|----|----|
| <br>eа | ιu | ıе | ٥. |

- Chrome plated to BS EN 248
- Ceramic disc
- Dual flow

| Specification                     |                          |  |  |  |  |
|-----------------------------------|--------------------------|--|--|--|--|
| Style:                            | Traditional              |  |  |  |  |
| Product Type:                     | Taps                     |  |  |  |  |
| Finish/Colour:                    | Chrome                   |  |  |  |  |
| Main Construction Material:       | Brass                    |  |  |  |  |
| Mount Type:                       | Deck                     |  |  |  |  |
| Handle Type:                      | Lever                    |  |  |  |  |
| Connection Inlet:                 | 1/2 inch BSP             |  |  |  |  |
| Number of Tap Holes Required:     | 2                        |  |  |  |  |
| Valve/Cartridge Type:             | 1/4 Turn Ceramic Disc    |  |  |  |  |
| Plumbing System Suitability       | All                      |  |  |  |  |
| Working Pressure Range:           | Min 0.2 Bar, Max 8.0 Bar |  |  |  |  |
| Maximum Hot Water Temperature: °c | 65                       |  |  |  |  |
| Maximum Dynamic Pressure: (bar)   | 8                        |  |  |  |  |
| Maximum Static Pressure: (bar)    | 10                       |  |  |  |  |
| Flow Type:                        | Dual flow                |  |  |  |  |
| Flow Rate: (I/min @ 3 bar)        | 58.7                     |  |  |  |  |
| Connection Outlet:                | N/A                      |  |  |  |  |
| Isolation Included:               | N/a                      |  |  |  |  |