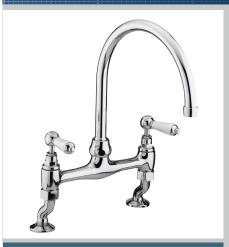

## RENAISSANC Tap Range Renaissance Deck Sink Mixer Chrome

| ea     | +  | ra | ٠. |
|--------|----|----|----|
| <br>eа | ιu | ıе | ٥. |

- Chrome plated to BS EN 248
- Ceramic disc
- Dual flow

| Specification                     |                          |  |  |  |  |
|-----------------------------------|--------------------------|--|--|--|--|
| Style:                            | Traditional              |  |  |  |  |
| Product Type:                     | Taps                     |  |  |  |  |
| Finish/Colour:                    | Chrome                   |  |  |  |  |
| Main Construction Material:       | Brass                    |  |  |  |  |
| Mount Type:                       | Deck                     |  |  |  |  |
| Handle Type:                      | Lever                    |  |  |  |  |
| Connection Inlet:                 | 1/2 inch BSP             |  |  |  |  |
| Number of Tap Holes Required:     | 2                        |  |  |  |  |
| Valve/Cartridge Type:             | 1/4 Turn Ceramic Disc    |  |  |  |  |
| Plumbing System Suitability       | All                      |  |  |  |  |
| Working Pressure Range:           | Min 0.2 Bar, Max 8.0 Bar |  |  |  |  |
| Maximum Hot Water Temperature: °c | 65                       |  |  |  |  |
| Maximum Dynamic Pressure: (bar)   | 8                        |  |  |  |  |
| Maximum Static Pressure: (bar)    | 10                       |  |  |  |  |
| Flow Type:                        | Dual flow                |  |  |  |  |
| Flow Rate: (I/min @ 3 bar)        | 58.7                     |  |  |  |  |
| Connection Outlet:                | N/A                      |  |  |  |  |
| Isolation Included:               | N/a                      |  |  |  |  |