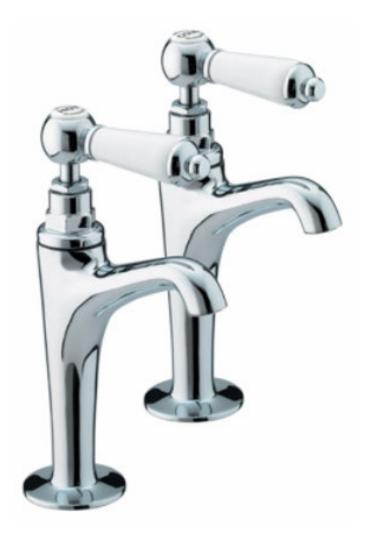

#### RENAISSANCE HIGH NECK PILLAR TAPS

# **Product**Specification

Product code: RS HNK C
Finish: Chrome
Inlet Connections: ½" BSP

Water Pressure: Min. 0.2 bar Max. 8.0 bar

Valve Type: 1/4 turn 1/2" Ceramic Disc Valve