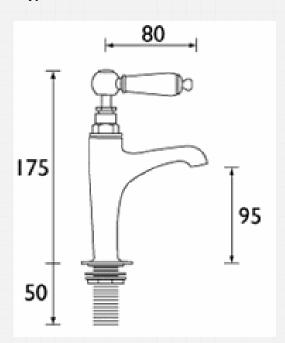

#### RENAISSANCE HIGH NECK PILLAR TAPS

# **Product**Specification

Product code: RS HNK C
Finish: Chrome
Inlet Connections: ½" BSP

Water Pressure: Min. 0.2 bar Max. 8.0 bar

Valve Type: 1/4 turn 1/2" Ceramic Disc Valve