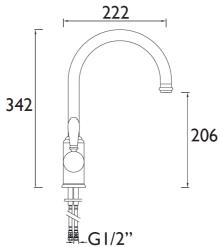

#### **Product** Specification

**Product Code:** RS SNKSL EF C

Finish: Chrome Product Type: Traditional

Construction: Body is of brass construction and

is designed to conform to BS EN 200

Cartridge Type: 40mm Cartridge

Supply: Suitable for all plumbing systems

Preferably Balanced

Inlet Connections: M10 1/2" BSP Flexible Tails

with Isolation Valves

Working Pressures: Min 0.4bar, Max 5.0bar