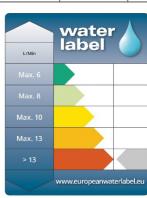

### Flow Rates (litres per minute)

| System Pressure       | 0.4bar | 0.5bar | 1.0bar | 2.0bar | 3.0bar | 5.0 bar |
|-----------------------|--------|--------|--------|--------|--------|---------|
| RS SNKSL EF C (Mixed) | 7.2    | 8.2    | 12.2   | 17.8   | 22.0   | 28.7    |