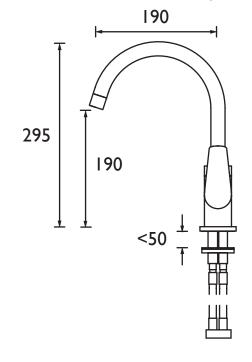

#### **Dimensions (measurements in mm)**

| Flow Rates (I/min)    |     |      |      |      |      |      |  |
|-----------------------|-----|------|------|------|------|------|--|
| System Pressure (bar) | 0.5 | 1    | 2    | 3    | 4    | 5    |  |
| RSP EFSNK C           | 9.7 | 14.4 | 20.9 | 25.5 | 29.6 | 32.9 |  |