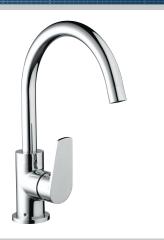

# RASPBERRY Tap Range

Raspberry Easyfit Monobloc Sink Mixer Chrome

### **Features:**

- Unique patented technology
- Ceramic disc cartridge for added durability and ease of use
- Supplied with flexible connecting pipes
- Supplied with easy to use metal lever handle
- Chrome plated to BS EN 248