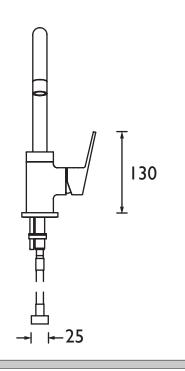

| Specification                     |                          |  |  |  |
|-----------------------------------|--------------------------|--|--|--|
| Style:                            | Contemporary             |  |  |  |
| Product Type:                     | Kitchen Taps             |  |  |  |
| Finish/Colour:                    | Chrome                   |  |  |  |
| Main Construction Material:       | Brass                    |  |  |  |
| Mount Type:                       | Deck                     |  |  |  |
| Handle Type:                      | Lever                    |  |  |  |
| Connection Inlet:                 | 1/2" BSP Flexible Tails  |  |  |  |
| Number of Tap Holes Required:     | 1                        |  |  |  |
| Valve/Cartridge Type:             | 35mm Cartridge           |  |  |  |
| Plumbing System Suitability       | All, preferably balanced |  |  |  |
| Working Pressure Range:           | Min 0.5 Bar, Max 5.0 Bar |  |  |  |
| Maximum Hot Water Temperature: °c | 65                       |  |  |  |
| Maximum Dynamic Pressure: (bar)   | 5                        |  |  |  |
| Maximum Static Pressure: (bar)    | 10                       |  |  |  |
| Flow Type:                        | Single Flow              |  |  |  |
| Flow Rate: (I/min @ 3 bar)        | 25.5                     |  |  |  |
| Connection Outlet:                |                          |  |  |  |
| Isolation Included:               | Yes                      |  |  |  |