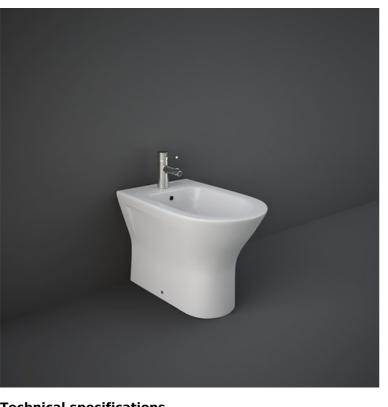

## **RAK-FEELING - RST14500A - MATT** WHITE

Bidets | Back To Wall

| 22.0 Kg. 500 505 514 503 504 |
|------------------------------|

550 385

## **Technical specifications**

| Dimensions: | 550 x 360 mm                                                           |
|-------------|------------------------------------------------------------------------|
| Weight:     | 22 Kg                                                                  |
| Color:      | MATT WHITE - 500                                                       |
| Parts:      | RST14500A - RAK-FEELING RIMLESS BACK TO<br>WALL BIDET 55 CM MATT WHITE |
| Suites:     | RAK-FEELING WC'S & BIDETS                                              |

| Code      | Name                                                       |
|-----------|------------------------------------------------------------|
| RST14500A | RAK-FEELING RIMLESS BACK TO WALL BIDET<br>55 CM MATT WHITE |