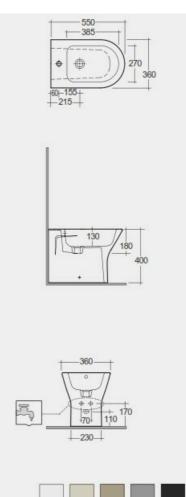

## **Technical specifications**

| Dimensions: | 550 x 360 mm                                                                |
|-------------|-----------------------------------------------------------------------------|
| Weight:     | 22 Kg                                                                       |
| Color:      | MATT CAPPUCCINO - 514                                                       |
| Parts:      | RST14514A - RAK-FEELING RIMLESS BACK TO WALL BIDET 55 CM<br>MATT CAPPUCCINO |
| Suites:     | RAK-FEELING WC'S & BIDETS                                                   |
|             |                                                                             |

## Code Name

RST14514A RAK-FEELING RIMLESS BACK TO WALL BIDET 55 CM MATT CAPPUCCINO

Dimensions: All dimensions in mm tolerance ±5% for below 200mm and ±3% for above 200mm. Note: Due to a continuing development programme to improve design and performance, the manufacturer reserves all rights to vary specifications without prior information. Please note accessories are for photographic use only.