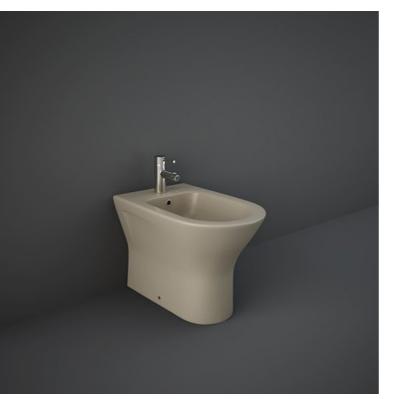

## **RAK-FEELING - RST14514A - MATT CAPPUCCINO**

## **Technical specifications**

| Dimensions: | 550 x 360 mm                                                                |
|-------------|-----------------------------------------------------------------------------|
| Weight:     | 22 Kg                                                                       |
| Color:      | MATT CAPPUCCINO - 514                                                       |
| Parts:      | RST14514A - RAK-FEELING RIMLESS BACK TO WALL BIDET 55 CM<br>MATT CAPPUCCINO |
| Suites:     | RAK-FEELING WC'S & BIDETS                                                   |
|             |                                                                             |

## Code Name

RST14514A RAK-FEELING RIMLESS BACK TO WALL BIDET 55 CM MATT CAPPUCCINO

Dimensions: All dimensions in mm tolerance ±5% for below 200mm and ±3% for above 200mm. Note: Due to a continuing development programme to improve design and performance, the manufacturer reserves all rights to vary specifications without prior information. Please note accessories are for photographic use only.