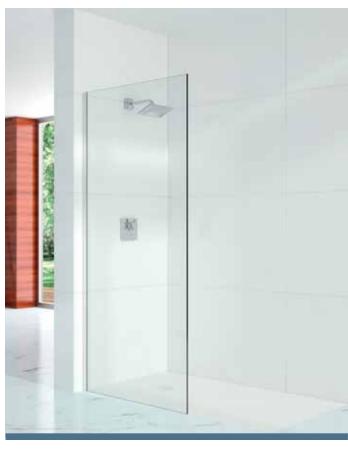

# Shower Wall

10mm Toughened

Lifetime Guarantee

Mershield Stayclear **Protected Glass** 

Suitable

Compatible

Concealed

### Features:

- Height 2000mm
- Mershield Stayclear protected glass
- 10mm toughened safety glass
- Reversible
- Frameless
- Lifetime Guarantee
- Suitable for recess or corner situation
- Suitable for wetroom or shower tray application
- Additional options to tailor wetroom to requirements