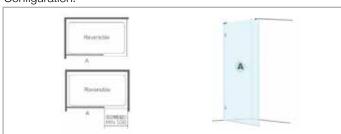

#### Configuration:

Note: For panels over 1000mm a straight bracing bar is recommended