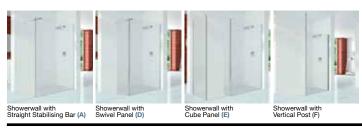

### Additional Options

|   | Description                             | Codes        | Size, mm |
|---|-----------------------------------------|--------------|----------|
| Α | Straight Stabilising Bar                | SP0S8TRSET N | Max 1000 |
| В | Angled Stabilising Bar                  | SP08SCU12320 | 350      |
| С | T Bracket (connects 2 stabilising Bars) | SP0S8RTPSET  | -        |
| D | Swivel Panel                            | M8SWS30 N    | 300      |
| Е | Cube Panel                              | A0413F0 N    | 300      |
| F | Vertical Post                           | A0417C0 N    | Max 3000 |
| G | Flush Wall Profile                      | SP02000FWP   | Max 2000 |
| Н | Flush Floor Profile                     | SP01400FFP   | Max 1400 |
| 1 | U Channel                               | MGVC35       | Max 2000 |