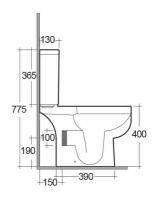

## **Technical specifications**

| Dimensions:         | 600 x 350 mm      |
|---------------------|-------------------|
| Weight:             | 37 Kg             |
| Color:              | Alpine White      |
| Trap type:          | P Trap            |
| Trapway type:       | Concealed         |
| Seat cover options: | Urea              |
| Bowl shape:         | Rounded Rectangle |
| Soft close:         | yes               |
| Dual flush:         | yes               |
| Suites:             | RAK-SERIES 600    |

| +   | 365               |                    |
|-----|-------------------|--------------------|
| 1   | į                 | 7                  |
|     | Ì                 |                    |
|     | -                 | _                  |
| (   |                   |                    |
| 180 | <b>+</b>          | ф— <u>†</u><br>180 |
|     |                   |                    |
|     | <del>-</del> 150+ |                    |

Dimensions: All dimensions in mm tolerance  $\pm 5\%$  for below 200mm and  $\pm 3\%$  for above 200mm. Note: Due to a continuing development programme to improve design and performance, the manufacturer reserves all rights to vary specifications without prior information.