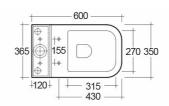

## **Technical specifications**

| Dimensions:         | 600 x 350 mm      |
|---------------------|-------------------|
| Weight:             | 37 Kg             |
| Color:              | Alpine White      |
| Trap type:          | P Trap            |
| Trapway type:       | Concealed         |
| Seat cover options: | Urea              |
| Bowl shape:         | Rounded Rectangle |
| Soft close:         | yes               |
| Dual flush:         | yes               |
| Suites:             | RAK-SERIES 600    |

Dimensions: All dimensions in mm tolerance  $\pm 5\%$  for below 200mm and  $\pm 3\%$  for above 200mm. Note: Due to a continuing development programme to improve design and performance, the manufacturer reserves all rights to vary specifications without prior information.