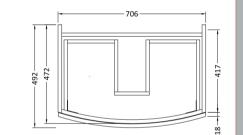

## TECHNICAL DATA SHEET

ROXOR

Sales Code: FMB0073

**Description:** 712 X 504 Vanity Basin

| Brown Cardboard Box - Printed |  |
|-------------------------------|--|
|                               |  |
|                               |  |
|                               |  |
|                               |  |
|                               |  |
|                               |  |
|                               |  |
|                               |  |
|                               |  |
|                               |  |
|                               |  |
|                               |  |
|                               |  |
| I/A                           |  |
|                               |  |
|                               |  |
|                               |  |
| Not Applicable                |  |
|                               |  |
| pplicable                     |  |
| ot Applicable                 |  |
|                               |  |
|                               |  |
| Applicable                    |  |
|                               |  |
|                               |  |
| No                            |  |
| Slotted                       |  |
| Yes                           |  |
|                               |  |