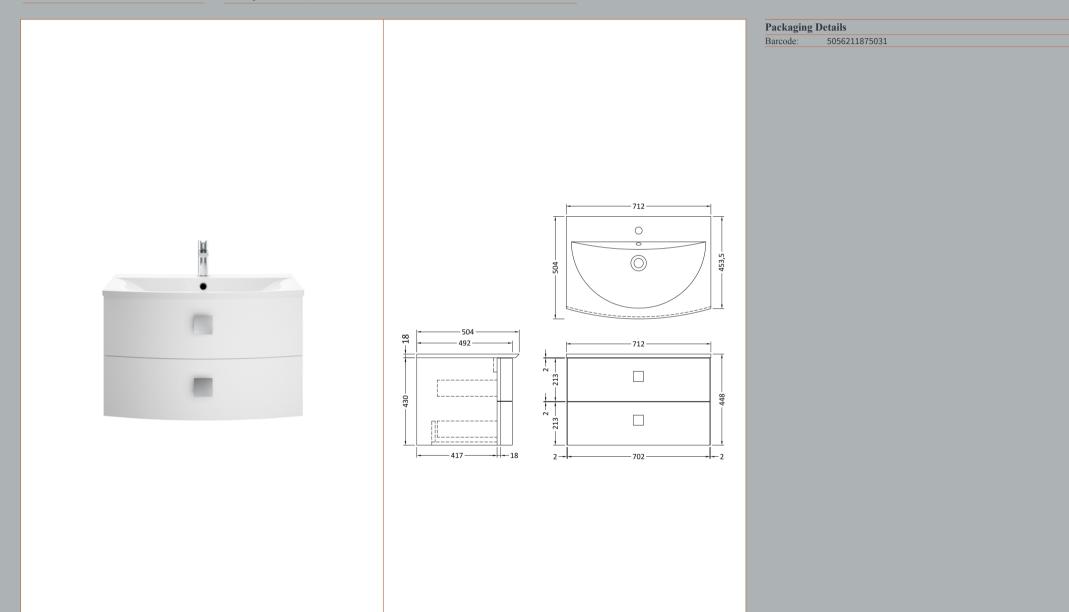

## TECHNICAL DATA SHEET

**Description:** 700 W/H 2 Drawer Unit & Basin

ROXOR

Sales Code: SAR194

Description: 700 W/H 2 Drawer Unit

| ₩<br>₩ |  |
|--------|--|
| m      |  |
|        |  |

| Product Dimensions         |                           |  |
|----------------------------|---------------------------|--|
| Height (mm):               | 430                       |  |
| Width (mm):                | 710                       |  |
| Depth (mm):                | 480                       |  |
| Nett Weight (kg):          | 22                        |  |
| Packaging Dimensions       |                           |  |
| Height (mm):               | 500                       |  |
| Width (mm):                | 700                       |  |
| Depth (mm):                | 470                       |  |
| Gross Weight (kg):         | 22                        |  |
| Packaging Data             |                           |  |
| Box Colour:                | Brown Cardboard Box       |  |
| Box Qty:                   | 1                         |  |
| Label Size:                | 100 x 50                  |  |
| Label Colour:              | White Label               |  |
| Label Qty:                 | 2                         |  |
| Outer Box Dimensions (If . | Applicable)               |  |
| Height (mm):               |                           |  |
| Width (mm):                |                           |  |
| Depth (mm):                |                           |  |
| Gross Weight (kg):         |                           |  |
| Barcode:                   | 5056211873877             |  |
| Product Details            |                           |  |
| Country of Origin:         | Ukraine                   |  |
| Fitting Instruction:       | No                        |  |
| CE & UKCA:                 | N/A                       |  |
| FSC Certified Materials:   | Yes                       |  |
| Colour:                    | Moon White                |  |
| Construction Method:       | Cam & Wood Dowel          |  |
| Construction Type:         | Rigid                     |  |
| Cabinet Finish:            | MFC Smooth Matt           |  |
| Fascia Finish:             | MFC Smooth Matt           |  |
| Cabinet Thickness (mm):    | 18                        |  |
| Fascia Thickness (mm):     | 18                        |  |
| Drawer Included:           | Yes                       |  |
| Drawer Type:               | 80mm High Metal Softclose |  |
| No of Shelves:             | 0                         |  |
| Hinge Type:                | Not Applicable            |  |
| Hinge Included:            | Not Applicable            |  |
| Adjustable Legs:           | No                        |  |
| Fixings Included:          | Yes                       |  |
| Handle Style:              | Modern                    |  |
| Waste Shroud:              | Yes                       |  |
| Handle Included:           | Yes                       |  |
| Handle Type:               | Square                    |  |