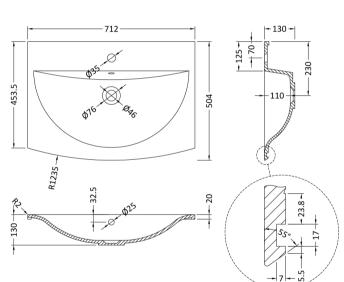

## TECHNICAL DATA SHEET

ROXOR

Sales Code: FMB0073

**Description:** 712 X 504 Vanity Basin

| Brown Cardboard Box - Printed |  |
|-------------------------------|--|
|                               |  |
|                               |  |
|                               |  |
|                               |  |
|                               |  |
|                               |  |
|                               |  |
|                               |  |
|                               |  |
|                               |  |
|                               |  |
|                               |  |
|                               |  |
| I/A                           |  |
|                               |  |
|                               |  |
|                               |  |
| Not Applicable                |  |
|                               |  |
| pplicable                     |  |
| ot Applicable                 |  |
|                               |  |
|                               |  |
| Applicable                    |  |
|                               |  |
|                               |  |
| No                            |  |
| Slotted                       |  |
| Yes                           |  |
|                               |  |