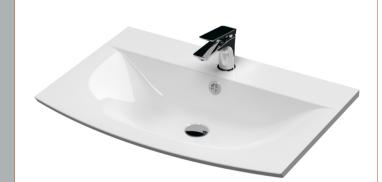

## TECHNICAL DATA SHEET

ROXOR

Sales Code: FMB0073

**Description:** 712 X 504 Vanity Basin

| Brown Cardboard Box - Printed |  |
|-------------------------------|--|
|                               |  |
|                               |  |
|                               |  |
|                               |  |
|                               |  |
|                               |  |
|                               |  |
|                               |  |
|                               |  |
|                               |  |
|                               |  |
|                               |  |
|                               |  |
| I/A                           |  |
|                               |  |
|                               |  |
|                               |  |
| Not Applicable                |  |
|                               |  |
| pplicable                     |  |
| ot Applicable                 |  |
|                               |  |
|                               |  |
| Applicable                    |  |
|                               |  |
|                               |  |
| No                            |  |
| Slotted                       |  |
| Yes                           |  |
|                               |  |