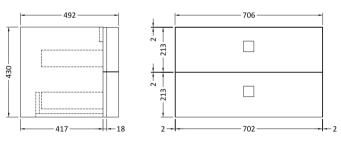

## TECHNICAL DATA SHEET

**Description:** 700 W/H 2 Drawer Unit & Basin

ROXOR

Sales Code: SAR194

Description: 700 W/H 2 Drawer Unit

| ₩<br>₩ |  |
|--------|--|
| m      |  |
|        |  |

| Product Dimensions         |                           |  |
|----------------------------|---------------------------|--|
| Height (mm):               | 430                       |  |
| Width (mm):                | 710                       |  |
| Depth (mm):                | 480                       |  |
| Nett Weight (kg):          | 22                        |  |
| Packaging Dimensions       |                           |  |
| Height (mm):               | 500                       |  |
| Width (mm):                | 700                       |  |
| Depth (mm):                | 470                       |  |
| Gross Weight (kg):         | 22                        |  |
| Packaging Data             |                           |  |
| Box Colour:                | Brown Cardboard Box       |  |
| Box Qty:                   | 1                         |  |
| Label Size:                | 100 x 50                  |  |
| Label Colour:              | White Label               |  |
| Label Qty:                 | 2                         |  |
| Outer Box Dimensions (If . | Applicable)               |  |
| Height (mm):               |                           |  |
| Width (mm):                |                           |  |
| Depth (mm):                |                           |  |
| Gross Weight (kg):         |                           |  |
| Barcode:                   | 5056211873877             |  |
| Product Details            |                           |  |
| Country of Origin:         | Ukraine                   |  |
| Fitting Instruction:       | No                        |  |
| CE & UKCA:                 | N/A                       |  |
| FSC Certified Materials:   | Yes                       |  |
| Colour:                    | Moon White                |  |
| Construction Method:       | Cam & Wood Dowel          |  |
| Construction Type:         | Rigid                     |  |
| Cabinet Finish:            | MFC Smooth Matt           |  |
| Fascia Finish:             | MFC Smooth Matt           |  |
| Cabinet Thickness (mm):    | 18                        |  |
| Fascia Thickness (mm):     | 18                        |  |
| Drawer Included:           | Yes                       |  |
| Drawer Type:               | 80mm High Metal Softclose |  |
| No of Shelves:             | 0                         |  |
| Hinge Type:                | Not Applicable            |  |
| Hinge Included:            | Not Applicable            |  |
| Adjustable Legs:           | No                        |  |
| Fixings Included:          | Yes                       |  |
| Handle Style:              | Modern                    |  |
| Waste Shroud:              | Yes                       |  |
| Handle Included:           | Yes                       |  |
| Handle Type:               | Square                    |  |