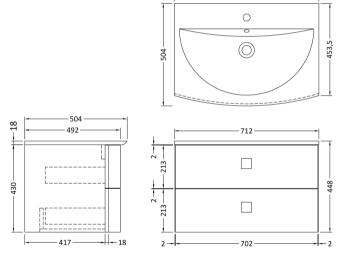

## ROXOR

Sales Code: SAR301 Description: 700 W/H 2 Drawer Unit & Basin

- 712 -

## **Packaging Details**

Barcode: 5056211875024

Sales Code: SAR394 Description: 700 W/H 2 Drawer Unit

| 430                       |  |
|---------------------------|--|
| 710                       |  |
| 480                       |  |
| 22                        |  |
|                           |  |
| 500                       |  |
| 700                       |  |
| 470                       |  |
| 22                        |  |
|                           |  |
| Brown Cardboard Box       |  |
| 1                         |  |
| 100 x 50                  |  |
| White Label               |  |
| 2                         |  |
| Applicable)               |  |
|                           |  |
|                           |  |
|                           |  |
|                           |  |
| 5056211873860             |  |
|                           |  |
| Ukraine                   |  |
| No                        |  |
| N/A                       |  |
| Yes                       |  |
| Mineral Blue              |  |
| Cam & Wood Dowel          |  |
| Rigid                     |  |
| MFC Smooth Matt           |  |
| MFC Smooth Matt           |  |
| 18                        |  |
| 18                        |  |
| Yes                       |  |
| 80mm High Metal Softclose |  |
| 0                         |  |
| Not Applicable            |  |
| Not Applicable            |  |
| No                        |  |
| Yes                       |  |
| Modern                    |  |
| Yes                       |  |
|                           |  |
| Yes<br>Square             |  |
|                           |  |

Sales Code: FMB0073 Description: 712 X 504 Vanity Basin

| Product Dime                                                      | nsions                                |           |                               |
|-------------------------------------------------------------------|---------------------------------------|-----------|-------------------------------|
| Height (mm):                                                      |                                       | 130       |                               |
| Width (mm):                                                       |                                       | 712       |                               |
| Depth (mm):                                                       |                                       | 504       |                               |
| Nett Weight (kg):                                                 |                                       | 10        |                               |
| <b>Packaging Din</b>                                              | nensions                              |           |                               |
| Height (mm):                                                      |                                       | 140       |                               |
| Width (mm):                                                       |                                       | 722       |                               |
| Depth (mm):                                                       |                                       | 515       |                               |
| Gross Weight (kg                                                  | g):                                   | 10        |                               |
| <b>Packaging Dat</b>                                              | ta                                    |           |                               |
| Box Colour:                                                       |                                       | Brown Ca  | rdboard Box - Printed         |
| Box Qty:                                                          |                                       | 1         |                               |
| Label Size:                                                       |                                       | 100 x 50  | )                             |
| Label Colour:                                                     |                                       | White Lab | el                            |
| Label Qty:                                                        |                                       | 2         |                               |
| <b>Outer Box Din</b>                                              | nensions (If Appl                     | icable)   |                               |
| Height (mm):                                                      |                                       |           |                               |
| Width (mm):                                                       |                                       |           |                               |
| Depth (mm):                                                       |                                       |           |                               |
| Gross Weight (kg                                                  | g):                                   |           |                               |
| Barcode:                                                          |                                       | 505527583 | 32462                         |
| <b>Product Detail</b>                                             | ls                                    |           |                               |
| Country of Origin                                                 | 1:                                    | Poland    |                               |
| Fitting Instruction                                               | n:                                    | No        |                               |
| Certification: CE                                                 | E & UKCA: N/A                         | WRAS: N   | /A WRAS No: N/A               |
| Product Material:                                                 |                                       | Polymarbl | le                            |
| Fixing Supplied:                                                  |                                       | No        |                               |
|                                                                   |                                       |           |                               |
| Pans/Bidets:                                                      | Trap Style: Not Ap                    | plicable  | Includes Seat: Not Applicable |
|                                                                   |                                       |           |                               |
| Seats:                                                            | Seat Type: Not Ap                     | plicable  | Material: Not Applicable      |
|                                                                   | Function: Not Ap                      | plicable  | Hinge Type: Not Applicable    |
|                                                                   | le                                    |           |                               |
|                                                                   |                                       |           |                               |
| Cisterns: Operating Type: Not Applicable Fittings: Not Applicable |                                       |           |                               |
| Lever Type: Not Applicable                                        |                                       |           |                               |
|                                                                   |                                       |           |                               |
| Basins:                                                           | Tap Hole: One Tap                     | hole      | Chain Stay Hole: No           |
|                                                                   | Template: Not Req                     |           | Waste Type Reg: Slotted       |
|                                                                   | Overflow Inc: Yes                     |           | Overflow Cover: Yes           |
|                                                                   | Inner Bowl Depth (                    | mm): 110n |                               |
|                                                                   | The span (man). It of the span (man). |           |                               |