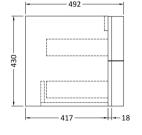

## ROXOR

Sales Code: SAR301 Description: 700 W/H 2 Drawer Unit & Basin

- 712 -

## **Packaging Details**

Barcode: 5056211875024

Sales Code: SAR394 Description: 700 W/H 2 Drawer Unit

| 430                       |  |
|---------------------------|--|
| 710                       |  |
| 480                       |  |
| 22                        |  |
|                           |  |
| 500                       |  |
| 700                       |  |
| 470                       |  |
| 22                        |  |
|                           |  |
| Brown Cardboard Box       |  |
| 1                         |  |
| 100 x 50                  |  |
| White Label               |  |
| 2                         |  |
| Applicable)               |  |
|                           |  |
|                           |  |
|                           |  |
|                           |  |
| 5056211873860             |  |
|                           |  |
| Ukraine                   |  |
| No                        |  |
| N/A                       |  |
| Yes                       |  |
| Mineral Blue              |  |
| Cam & Wood Dowel          |  |
| Rigid                     |  |
| MFC Smooth Matt           |  |
| MFC Smooth Matt           |  |
| 18                        |  |
| 18                        |  |
| Yes                       |  |
| 80mm High Metal Softclose |  |
| 0                         |  |
| Not Applicable            |  |
| Not Applicable            |  |
| No                        |  |
| Yes                       |  |
| Modern                    |  |
| Yes                       |  |
|                           |  |
| Yes<br>Square             |  |
|                           |  |