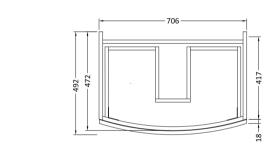

Sales Code: FMB0073 Description: 712 X 504 Vanity Basin

| Product Dime                                                      | nsions                                |           |                               |
|-------------------------------------------------------------------|---------------------------------------|-----------|-------------------------------|
| Height (mm):                                                      |                                       | 130       |                               |
| Width (mm):                                                       |                                       | 712       |                               |
| Depth (mm):                                                       |                                       | 504       |                               |
| Nett Weight (kg):                                                 |                                       | 10        |                               |
| <b>Packaging Din</b>                                              | nensions                              |           |                               |
| Height (mm):                                                      |                                       | 140       |                               |
| Width (mm):                                                       |                                       | 722       |                               |
| Depth (mm):                                                       |                                       | 515       |                               |
| Gross Weight (kg                                                  | g):                                   | 10        |                               |
| <b>Packaging Dat</b>                                              | ta                                    |           |                               |
| Box Colour:                                                       |                                       | Brown Ca  | rdboard Box - Printed         |
| Box Qty:                                                          |                                       | 1         |                               |
| Label Size:                                                       |                                       | 100 x 50  | )                             |
| Label Colour:                                                     |                                       | White Lab | el                            |
| Label Qty:                                                        |                                       | 2         |                               |
| <b>Outer Box Din</b>                                              | nensions (If Appl                     | icable)   |                               |
| Height (mm):                                                      |                                       |           |                               |
| Width (mm):                                                       |                                       |           |                               |
| Depth (mm):                                                       |                                       |           |                               |
| Gross Weight (kg                                                  | g):                                   |           |                               |
| Barcode:                                                          |                                       | 505527583 | 32462                         |
| <b>Product Detail</b>                                             | ls                                    |           |                               |
| Country of Origin                                                 | 1:                                    | Poland    |                               |
| Fitting Instruction                                               | n:                                    | No        |                               |
| Certification: CE                                                 | E & UKCA: N/A                         | WRAS: N   | /A WRAS No: N/A               |
| Product Material:                                                 |                                       | Polymarbl | le                            |
| Fixing Supplied:                                                  |                                       | No        |                               |
|                                                                   |                                       |           |                               |
| Pans/Bidets:                                                      | Trap Style: Not Ap                    | plicable  | Includes Seat: Not Applicable |
|                                                                   |                                       |           |                               |
| Seats:                                                            | Seat Type: Not Ap                     | plicable  | Material: Not Applicable      |
|                                                                   | Function: Not Ap                      | plicable  | Hinge Type: Not Applicable    |
|                                                                   | le                                    |           |                               |
|                                                                   |                                       |           |                               |
| Cisterns: Operating Type: Not Applicable Fittings: Not Applicable |                                       |           |                               |
| Lever Type: Not Applicable                                        |                                       |           |                               |
|                                                                   |                                       |           |                               |
| Basins:                                                           | Tap Hole: One Tap                     | hole      | Chain Stay Hole: No           |
|                                                                   | Template: Not Req                     |           | Waste Type Reg: Slotted       |
|                                                                   | Overflow Inc: Yes                     |           | Overflow Cover: Yes           |
|                                                                   | Inner Bowl Depth (                    | mm): 110n |                               |
|                                                                   | The span (man). It of the span (man). |           |                               |