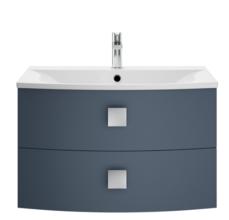

## ROXOR

Sales Code: SAR301 Description: 700 W/H 2 Drawer Unit & Basin

- 712 -