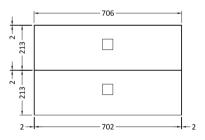

## **Packaging Details**

Barcode: 5056211875024

Sales Code: SAR394 Description: 700 W/H 2 Drawer Unit

| 430                       |  |
|---------------------------|--|
| 710                       |  |
| 480                       |  |
| 22                        |  |
|                           |  |
| 500                       |  |
| 700                       |  |
| 470                       |  |
| 22                        |  |
|                           |  |
| Brown Cardboard Box       |  |
| 1                         |  |
| 100 x 50                  |  |
| White Label               |  |
| 2                         |  |
| Applicable)               |  |
|                           |  |
|                           |  |
|                           |  |
|                           |  |
| 5056211873860             |  |
|                           |  |
| Ukraine                   |  |
| No                        |  |
| N/A                       |  |
| Yes                       |  |
| Mineral Blue              |  |
| Cam & Wood Dowel          |  |
| Rigid                     |  |
| MFC Smooth Matt           |  |
| MFC Smooth Matt           |  |
| 18                        |  |
| 18                        |  |
| Yes                       |  |
| 80mm High Metal Softclose |  |
| 0                         |  |
| Not Applicable            |  |
| Not Applicable            |  |
| No                        |  |
| Yes                       |  |
| Modern                    |  |
| Yes                       |  |
|                           |  |
| Yes<br>Square             |  |
|                           |  |