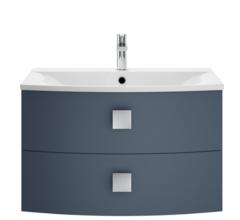

## **Packaging Details**

Barcode: 5056211875024

Sales Code: SAR394 Description: 700 W/H 2 Drawer Unit

| 430                       |  |
|---------------------------|--|
| 710                       |  |
| 480                       |  |
| 22                        |  |
|                           |  |
| 500                       |  |
| 700                       |  |
| 470                       |  |
| 22                        |  |
|                           |  |
| Brown Cardboard Box       |  |
| 1                         |  |
| 100 x 50                  |  |
| White Label               |  |
| 2                         |  |
| Applicable)               |  |
|                           |  |
|                           |  |
|                           |  |
|                           |  |
| 5056211873860             |  |
|                           |  |
| Ukraine                   |  |
| No                        |  |
| N/A                       |  |
| Yes                       |  |
| Mineral Blue              |  |
| Cam & Wood Dowel          |  |
| Rigid                     |  |
| MFC Smooth Matt           |  |
| MFC Smooth Matt           |  |
| 18                        |  |
| 18                        |  |
| Yes                       |  |
| 80mm High Metal Softclose |  |
| 0                         |  |
| Not Applicable            |  |
| Not Applicable            |  |
| No                        |  |
| Yes                       |  |
| Modern                    |  |
| Yes                       |  |
|                           |  |
| Yes<br>Square             |  |
|                           |  |