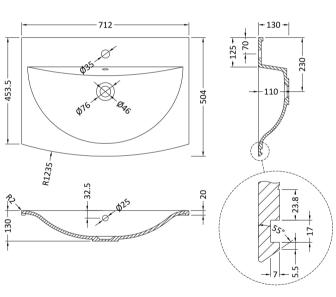

Sales Code: FMB0073 Description: 712 X 504 Vanity Basin

| Product Dime                                                      | nsions                                |           |                               |
|-------------------------------------------------------------------|---------------------------------------|-----------|-------------------------------|
| Height (mm):                                                      |                                       | 130       |                               |
| Width (mm):                                                       |                                       | 712       |                               |
| Depth (mm):                                                       |                                       | 504       |                               |
| Nett Weight (kg):                                                 |                                       | 10        |                               |
| <b>Packaging Din</b>                                              | nensions                              |           |                               |
| Height (mm):                                                      |                                       | 140       |                               |
| Width (mm):                                                       |                                       | 722       |                               |
| Depth (mm):                                                       |                                       | 515       |                               |
| Gross Weight (kg                                                  | g):                                   | 10        |                               |
| <b>Packaging Dat</b>                                              | ta                                    |           |                               |
| Box Colour:                                                       |                                       | Brown Ca  | rdboard Box - Printed         |
| Box Qty:                                                          |                                       | 1         |                               |
| Label Size:                                                       |                                       | 100 x 50  | )                             |
| Label Colour:                                                     |                                       | White Lab | el                            |
| Label Qty:                                                        |                                       | 2         |                               |
| <b>Outer Box Din</b>                                              | nensions (If Appl                     | icable)   |                               |
| Height (mm):                                                      |                                       |           |                               |
| Width (mm):                                                       |                                       |           |                               |
| Depth (mm):                                                       |                                       |           |                               |
| Gross Weight (kg                                                  | g):                                   |           |                               |
| Barcode:                                                          |                                       | 505527583 | 32462                         |
| <b>Product Detail</b>                                             | ls                                    |           |                               |
| Country of Origin                                                 | 1:                                    | Poland    |                               |
| Fitting Instruction                                               | n:                                    | No        |                               |
| Certification: CE                                                 | E & UKCA: N/A                         | WRAS: N   | /A WRAS No: N/A               |
| Product Material:                                                 |                                       | Polymarbl | le                            |
| Fixing Supplied:                                                  |                                       | No        |                               |
|                                                                   |                                       |           |                               |
| Pans/Bidets:                                                      | Trap Style: Not Ap                    | plicable  | Includes Seat: Not Applicable |
|                                                                   |                                       |           |                               |
| Seats:                                                            | Seat Type: Not Ap                     | plicable  | Material: Not Applicable      |
|                                                                   | Function: Not Ap                      | plicable  | Hinge Type: Not Applicable    |
|                                                                   | le                                    |           |                               |
|                                                                   |                                       |           |                               |
| Cisterns: Operating Type: Not Applicable Fittings: Not Applicable |                                       |           |                               |
| Lever Type: Not Applicable                                        |                                       |           |                               |
|                                                                   |                                       |           |                               |
| Basins:                                                           | Tap Hole: One Tap                     | hole      | Chain Stay Hole: No           |
|                                                                   | Template: Not Req                     |           | Waste Type Reg: Slotted       |
|                                                                   | Overflow Inc: Yes                     |           | Overflow Cover: Yes           |
|                                                                   | Inner Bowl Depth (                    | mm): 110n |                               |
|                                                                   | The span (man). It of the span (man). |           |                               |