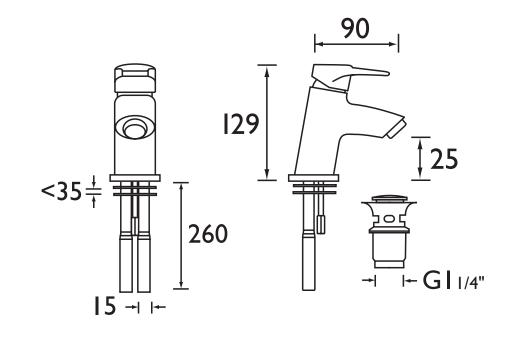

### Dimensions (measurements in mm)

| Flow Rates (I/min)    |     |     |      |      |      |      |  |
|-----------------------|-----|-----|------|------|------|------|--|
| System Pressure (bar) | 0.2 | 0.5 | 1    | 2    | 3    | 5    |  |
| SM BAS C              | 5.7 | 9.9 | 14.3 | 20.4 | 25.4 | 32.8 |  |