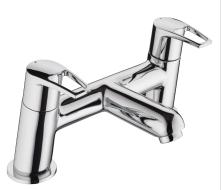

## SMILE Tap Range Smile Bath Filler Chrome

#### Features:

- Metal handles
- Chrome plated to BS EN 248

| Specification                     |                          |  |  |  |  |  |
|-----------------------------------|--------------------------|--|--|--|--|--|
| Style:                            | Contemporary             |  |  |  |  |  |
| Product Type:                     | Bathroom Taps            |  |  |  |  |  |
| Finish/Colour:                    | Chrome                   |  |  |  |  |  |
| Main Construction Material:       | Brass                    |  |  |  |  |  |
| Mount Type:                       | Deck Mounted             |  |  |  |  |  |
| Handle Type:                      | Lever                    |  |  |  |  |  |
| Connection Inlet:                 | 3/4" BSP                 |  |  |  |  |  |
| Connection Outlet:                | N/A                      |  |  |  |  |  |
| Number of Tap Holes:              | 2                        |  |  |  |  |  |
| Valve/Cartridge Type:             | 3/4" Ceramic Disc Valves |  |  |  |  |  |
| Plumbing System Requirements:     | All                      |  |  |  |  |  |
| Working Pressure Range:           | Min. 0.2bar, Max. 5.0bar |  |  |  |  |  |
| Maximum Hot Water Temperature: °C | 65                       |  |  |  |  |  |
| Maximum Dynamic Pressure: (bar)   | 5                        |  |  |  |  |  |
| Maximum Static Pressure: (bar)    | 10                       |  |  |  |  |  |
| Flow Type:                        | Single                   |  |  |  |  |  |
| Flow Rate: (I/min @ 3 bar)        | 91.8                     |  |  |  |  |  |
| Isolation Included:               | No                       |  |  |  |  |  |